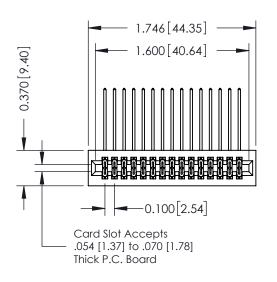

## 0.240 [6.10] Point of Contact 0.410[10.41] **SECTION A-A**

**See Accompanying Pages for:** 

- **Contact Bend Details**
- **Mounting Options**

| 342 / 392 Card Edge Connector |
|-------------------------------|
| Part Number: 342-030-558-201  |