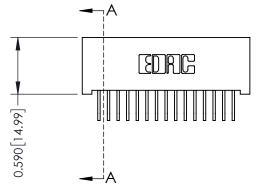

## 0.240 [6.10] Point of Contact 0.410[10.41] **SECTION A-A**

**See Accompanying Pages for:** 

- **Contact Bend Details**
- **Mounting Options**

| 342 / 392 Card Edge Connector |
|-------------------------------|
| Part Number: 342-030-558-201  |