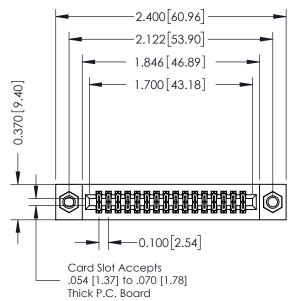

## **Contact Detail**

523-P.C. Tail .025 Sq.(0.64 Sq.) - Tail LG=.400(10.16) .100 [2.54] Contact Spacing x .200 [5.08] Row Spacing

## 342 / 392 Card Edge Connector Part Number: 342-032-523-207

YOUR CONNECTION TO QUALITY & SERVICE

|    | DRAWN: J.LEE   | DATE: O | CT. 06/09 |
|----|----------------|---------|-----------|
|    | CHECKED:       | DATE:   |           |
| 5  | SCALE: NTS     | SHEET   | 1 OF 3    |
| ED | DRAWING NUMBER |         | ISSUE     |
|    | 342 Assembly   |         | 1         |