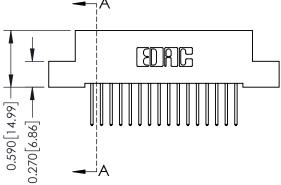

## 342 / 392 Card Edge Connector Part Number: 342-032-523-207

YOUR CONNECTION TO QUALITY & SERVICE

|    | DRAWN: J.LEE   | DATE: O | CT. 06/09 |
|----|----------------|---------|-----------|
|    | CHECKED:       | DATE:   |           |
| 5  | SCALE: NTS     | SHEET   | 1 OF 3    |
| ED | DRAWING NUMBER |         | ISSUE     |
|    | 342 Assembly   |         | 1         |

| .18] — |       |
|--------|-------|
|        |       |
| 54]    | <br>_ |
| ]      |       |

0.240 [6.10] Point of Contact 0.410[10.41]

SECTION A-A

342 ENG MASTER

| See A | <b>Accompanying Pages for:</b> |
|-------|--------------------------------|
| •     | Contact Bend Details           |