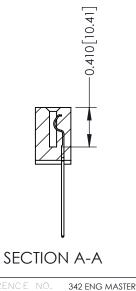

SHEET 1 OF 3

THIS IS A C.A.D. GENERATED DRAWING DO NOT MAKE MANUAL REVISIONS TO MASTER. ISSUE NUMBER

ORIGINAL

1

| 342 / 392 Series Card Edge Connector<br>Contact Bend Detail |                                                                                                                                                                                                  | ACAD REFERENCE NO. 342 ENG MASTER |             |                  |        |
|-------------------------------------------------------------|--------------------------------------------------------------------------------------------------------------------------------------------------------------------------------------------------|-----------------------------------|-------------|------------------|--------|
|                                                             |                                                                                                                                                                                                  | DRAWN:                            | J.LEE       | DATE: OCT. 06/09 |        |
|                                                             |                                                                                                                                                                                                  | CHECKED:                          |             | DATE:            |        |
| TORONTO, ONTARIO                                            | THESE DRAWINGS AND SPECIFICATIONS ARE THE PROPERTY OF EDAC INC. AND SHALL NOT BE REPRODUCED, OR COPIED OR USED AS THE BASIS FOR THE MANUFACTURE OR SALE OF APPARATUS WITHOUT WRITTEN PERMISSION. | SCALE:                            | NTS         | SHEET :          | 2 OF 3 |
|                                                             |                                                                                                                                                                                                  | DRAWING                           | NUMBER      |                  | ISSUE  |
| YOUR CONNECTION TO QUALITY & SERVICE                        |                                                                                                                                                                                                  | 3                                 | 42 Assembly |                  | 1      |