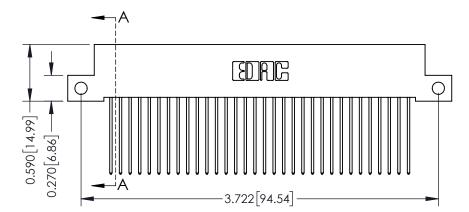

## **See Accompanying Pages for:**

- **Contact Bend Details**
- **Mounting Options**

342 / 392 Card Edge Connector Part Number: 342-032-541-112

YOUR CONNECTION TO QUALITY & SERVICE

J.LEE

342 Assembly

DATE: OCT. 06/09

THIS IS A C.A.D. GENERATED DRAWING DO NOT MAKE MANUAL REVISIONS TO MASTER

ISSUE NUMBER

ORIGINAL

1

| 342 / 392 Card Edge Connector<br>Mounting Options |                                                                                                                                                                                                 | ACAD REFERENCE NO. 342 ENG MASTER |                         |        |  |  |
|---------------------------------------------------|-------------------------------------------------------------------------------------------------------------------------------------------------------------------------------------------------|-----------------------------------|-------------------------|--------|--|--|
|                                                   |                                                                                                                                                                                                 | DRAWN: J.LEE                      | DATE: <b>OCT. 06/09</b> |        |  |  |
|                                                   |                                                                                                                                                                                                 | CHECKED:                          | DATE:                   |        |  |  |
| TORONTO, ONTARIO                                  | THESE DRAWINGS AND SPECIFICATIONS ARE THE PROPERTY OF EDAC INC.,AND SHALL NOT BE REPRODUCED,OR COPIED OR USED AS THE BASIS FOR THE MANUFACTURE OR SALE OF APPARATUS WITHOUT WRITTEN PERMISSION. | SCALE: NTS                        | SHEET :                 | 3 OF 3 |  |  |
|                                                   |                                                                                                                                                                                                 | DRAWING NUMBER                    | •                       | ISSUE  |  |  |
| YOUR CONNECTION TO QUALITY & SERVICE              |                                                                                                                                                                                                 | 342 Assembly                      |                         | 1      |  |  |