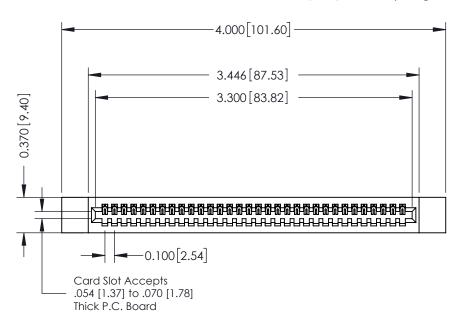

## **See Accompanying Pages for:**

- **Contact Bend Details**
- **Mounting Options**

342 / 392 Card Edge Connector Part Number: 342-032-541-112

YOUR CONNECTION TO QUALITY & SERVICE

J.LEE

342 Assembly

DATE: OCT. 06/09

SHEET 1 OF 3

THIS IS A C.A.D. GENERATED DRAWING DO NOT MAKE MANUAL REVISIONS TO MASTER. ISSUE NUMBER

ORIGINAL

1

| 342 / 392 Series Card Edge Connector<br>Contact Bend Detail |                                                                                                                                                                                                  | ACAD REFERENCE NO. 342 ENG MASTER |             |                  |        |
|-------------------------------------------------------------|--------------------------------------------------------------------------------------------------------------------------------------------------------------------------------------------------|-----------------------------------|-------------|------------------|--------|
|                                                             |                                                                                                                                                                                                  | DRAWN:                            | J.LEE       | DATE: OCT. 06/09 |        |
|                                                             |                                                                                                                                                                                                  | CHECKED:                          |             | DATE:            |        |
| TORONTO, ONTARIO                                            | THESE DRAWINGS AND SPECIFICATIONS ARE THE PROPERTY OF EDAC INC. AND SHALL NOT BE REPRODUCED, OR COPIED OR USED AS THE BASIS FOR THE MANUFACTURE OR SALE OF APPARATUS WITHOUT WRITTEN PERMISSION. | SCALE:                            | NTS         | SHEET :          | 2 OF 3 |
|                                                             |                                                                                                                                                                                                  | DRAWING                           | NUMBER      |                  | ISSUE  |
| YOUR CONNECTION TO QUALITY & SERVICE                        |                                                                                                                                                                                                  | 3                                 | 42 Assembly |                  | 1      |