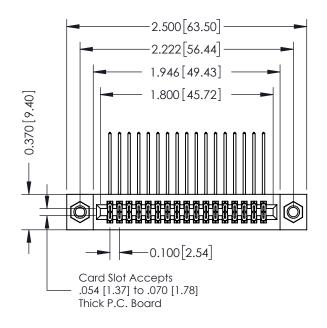

## **See Accompanying Pages for:**

- **Contact Bend Details**
- **Mounting Options**

| 342 / 392 Card Edge Connector |
|-------------------------------|
| Part Number: 342-034-558-207  |

342 ENG MASTER DATE: OCT. 06/09 J.LEE NTS SHEET 1 OF 3