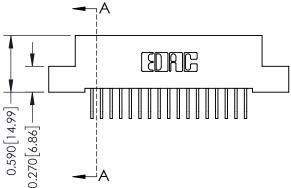

## **Mounting Option**

07-M3-0.5 Metric Threaded Inserts

## **Contact Detail**

558-90 Degree Bend (Code 541 Contacts) .100 [2.54] Contact Spacing x .200 [5.08] Row Spacing





## 0.240 [6.10] Point of Contact 0.410[10.41] **SECTION A-A**

## **See Accompanying Pages for:**

- **Contact Bend Details**
- **Mounting Options**

| 342 / 392 Card Edge Connector |
|-------------------------------|
| Part Number: 342-034-558-207  |



342 ENG MASTER DATE: OCT. 06/09 J.LEE NTS SHEET 1 OF 3

342 Assembly

THIS IS A C.A.D. GENERATED DRAWING DO NOT MAKE MANUAL REVISIONS TO MASTER. ISSUE NUMBER

ORIGINAL

1



| 342 / 392 Series Card Edge Connector<br>Contact Bend Detail |                                                                                                                                              | ACAD REFERENCE NO. 342 ENG MASTER |             |          |          |
|-------------------------------------------------------------|---------------------------