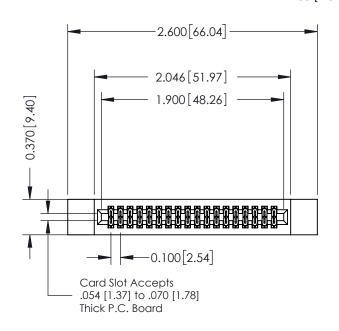

## 342 / 392 Card Edge Connector Part Number: 342-036-520-212

YOUR CONNECTION TO QUALITY & SERVICE

|                  | DRAWN: J.LEE   | DATE: O | CT. 06/09 |  |  |
|------------------|----------------|---------|-----------|--|--|
|                  | CHECKED:       | DATE:   |           |  |  |
| IS<br>VD<br>PIED | SCALE: NTS     | SHEET ' | OF 3      |  |  |
|                  | DRAWING NUMBER |         | ISSUE     |  |  |
| US               | 342 Assembly   |         | 1         |  |  |