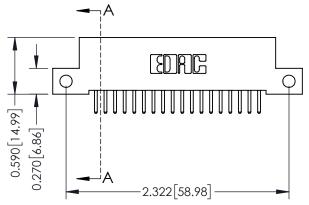

## **Mounting Option**

12-.128 (3.25) Dia. Side Mounting Holes

## **See Accompanying Pages for:**

- **Contact Bend Details**
- **Mounting Options**

THIS IS A C.A.D. GENERATED DRAWING DO NOT MAKE MANUAL REVISIONS TO MASTER. ISSUE NUMBER

ORIGINAL

1

| 342 / 392 Series Card Edge Connector Contact Bend Detail                       |                                                                                                                                                                                                                                                                                                                                                                                                                                                                                                                                                                                                                                                                                                                                                                                                                                                                                                                                                                                                                                                                                                                                                                                                                                                                                                                                                                                                                                                                                                                                                                                                                                                                                                                                                                                                                                                                                                                                                                                                                                                                                                                               |                  | ACAD REFERENCE NO. 342 ENG MASTER |                  |       |  |
|--------------------------------------------------------------------------------|-------------------------------------------------------------------------------------------------------------------------------------------------------------------------------------------------------------------------------------------------------------------------------------------------------------------------------------------------------------------------------------------------------------------------------------------------------------------------------------------------------------------------------------------------------------------------------------------------------------------------------------------------------------------------------------------------------------------------------------------------------------------------------------------------------------------------------------------------------------------------------------------------------------------------------------------------------------------------------------------------------------------------------------------------------------------------------------------------------------------------------------------------------------------------------------------------------------------------------------------------------------------------------------------------------------------------------------------------------------------------------------------------------------------------------------------------------------------------------------------------------------------------------------------------------------------------------------------------------------------------------------------------------------------------------------------------------------------------------------------------------------------------------------------------------------------------------------------------------------------------------------------------------------------------------------------------------------------------------------------------------------------------------------------------------------------------------------------------------------------------------|------------------|-----------------------------------|------------------|-------|--|
|                                                                                |                                                                                                                                                                                                                                                                                                                                                                                                                                                                                                                                                                                                                                                                                                                                                                                                                                                                                                                                                                                                                                                                                                                                                                                                                                                                                                                                                                                                                                                                                                                                                                                                                                                                                                                                                                                                                                                                                                                                                                                                                                                                                                                               |                  | J.LEE                             | DATE: OCT. 06/09 |       |  |
| Confider bend beldii                                                           |                                                                                                                                                                                                                                                                                                                                                                                                                                                                                                                                                                                                                                                                                                                                                                                                                                                                                                                                                                                                                                                                                                                                                                                                                                                                                                                                                                                                                                                                                                                                                                                                                                                                                                                                                                                                                                                                                                                                                                                                                                                                                                                               | CHECKED:         |                                   | DATE:            |       |  |
| TORONTO, ONTARIO ARE THE PROPERTY OF EDAC INC., SHALL NOT BE REPRODUCED, OR CO | THESE DRAWINGS AND SPECIFICATIONS                                                                                                                                                                                                                                                                                                                                                                                                                                                                                                                                                                                                                                                                                                                                                                                                                                                                                                                                                                                                                                                                                                                                                                                                                                                                                                                                                                                                                                                                                                                                                                                                                                                                                                                                                                                                                                                                                                                                                                                                                                                                                             | SCALE: NTS SHEET |                                   | 2 OF 3           |       |  |
|                                                                                | TORONTO, ONTARIO CANADA  TO QUALITY & SERVICE  TORONTO, ONTARIO SHALL NOT BE REPROPERTY OF EDAC INC., AND SHALL NOT BE REPROPERTY | DRAWING          | NUMBER                            |                  | ISSUE |  |
|                                                                                |                                                                                                                                                                                                                                                                                                                                                                                                                                                                                                                                                                                                                                                                                                                                                                                                                                                                                                                                                                                                                                                                                                                                                                                                                                                                                                                                                                                                                                                                                                                                                                                                                                                                                                                                                                                                                                                                                                                                                                                                                                                                                                                               | 3                | 42 Assembly                       |                  | 1     |  |