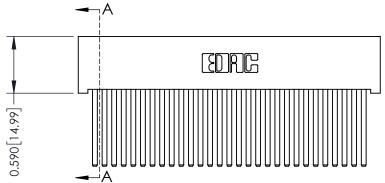

THIS IS A C.A.D. GENERATED DRAWING DO NOT MAKE MANUAL REVISIONS TO MASTER

ISSUE NUMBER

ORIGINAL

1

| 342 / 392 Card Edge Connector<br>Mounting Options |                                                                  | ACAD REFERENCE NO. 342 ENG MASTER |                         |        |  |  |
|---------------------------------------------------|------------------------------------------------------------------|-----------------------------------|-------------------------|--------|--|--|
|                                                   |                                                                  | DRAWN: J.LEE                      | DATE: <b>OCT. 06/09</b> |        |  |  |
|                                                   |                                                                  | CHECKED:                          | DATE:                   |        |  |  |
| EDAC INC                                          | OR USED AS THE BASIS FOR THE<br>MANUFACTURE OR SALE OF APPARATUS | SCALE: NTS                        | SHEET :                 | 3 OF 3 |  |  |
| TORONTO, ONTARIO                                  |                                                                  | DRAWING NUMBER                    | •                       | ISSUE  |  |  |
| YOUR CONNECTION TO QUALITY & SERVICE              |                                                                  | 342 Assembly                      |                         | 1      |  |  |