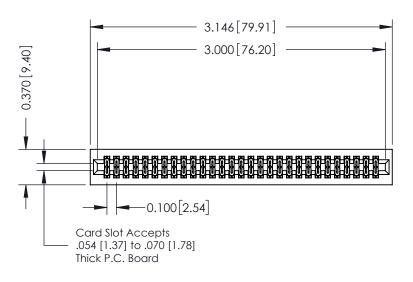

## **See Accompanying Pages for:**

- **Contact Bend Details**
- **Mounting Options**

| 342 / 392 Card Edge Connector |
|-------------------------------|
| Part Number: 342-058-544-201  |

YOUR CONNECTION TO QUALITY & SERVICE

342 ENG MASTER J.LEE DATE: OCT. 06/09 SHEET 1 OF 3

342 Assembly

THIS IS A C.A.D. GENERATED DRAWING DO NOT MAKE MANUAL REVISIONS TO MASTER. ISSUE NUMBER

ORIGINAL

1

| 342 / 392 Series Card Edge Connector<br>Contact Bend Detail |                                                                                                                                                                                                 | ACAD REFERENCE NO. 342 ENG MASTER |             |          |          |
|-------------------------------------------------------------|-------------------------------------------------------------------------------------------------------------------------------------------------------------------------------------------------|-----------------------------------|-------------|----------|----------|
|                                                             |                                                                                                                                                                                                 | DRAWN:                            | J.LEE       | DATE: OC | T. 06/09 |
|                                                             |                                                                                                                                                                                                 | CHECKED:                          |             | DATE:    |          |
| EDAC INC                                                    | THESE DRAWINGS AND SPECIFICATIONS ARE THE PROPERTY OF EDAC INC.,AND SHALL NOT BE REPRODUCED,OR COPIED OR USED AS THE BASIS FOR THE MANUFACTURE OR SALE OF APPARATUS WITHOUT WRITTEN PERMISSION. | SCALE:                            | NTS         | SHEET :  | 2 OF 3   |
| TORONTO, ONTARIO                                            |                                                                                                                                                                                                 | DRAWING                           | NUMBER      |          | ISSUE    |
| YOUR CONNECTION TO QUALITY & SERVICE                        |                                                                                                                                                                                                 | 3                                 | 42 Assembly |          | 1        |