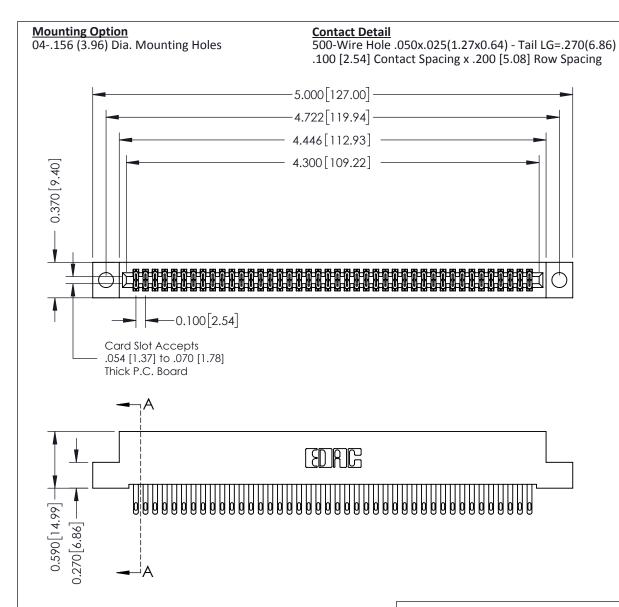

## **See Accompanying Pages for:**

- **Contact Bend Details**
- **Mounting Options**

| 342 / 392 Card Edge Connector |
|-------------------------------|
| Part Number: 342-084-500-204  |

YOUR CONNECTION TO QUALITY & SERVICE

| ACAD REFERENCE NO. 342 ENG MASTER |                  |  |  |  |  |
|-----------------------------------|------------------|--|--|--|--|
| DRAWN: J.LEE                      | DATE: OCT. 06/09 |  |  |  |  |
| CHECKED:                          | DATE:            |  |  |  |  |
| SCALE: NTS                        | SHEET 1 OF 3     |  |  |  |  |
| DRAWING NUMBER                    | ISSUE            |  |  |  |  |

342 Assembly

THIS IS A C.A.D. GENERATED DRAWING DO NOT MAKE MANUAL REVISIONS TO MASTER. ISSUE NUMBER

ORIGINAL

1

| 342 / 392 Series Card Edge Connector<br>Contact Bend Detail |                                                                                                                                   | ACAD REFERENCE NO. 342 ENG MASTER |             |          |          |
|-------------------------------------------------------------|-----------------------------------------------------------------------------------------------------------------------------------|-----------------------------------|-------------|----------|----------|
|                                                             |                                                                                                                                   | DRAWN:                            | J.LEE       | DATE: OC | T. 06/09 |
|                                                             |                                                                                                                                   | CHECKED                           | ):          | DATE:    |          |
| EDAC INC                                                    | ARE THE PROPERTY OF EDAC INC.,AND SHALL NOT BE REPRODUCED,OR COPIED OR USED AS THE BASIS FOR THE MANUFACTURE OR SALE OF APPARATUS | SCALE:                            | NTS         | SHEET :  | 2 OF 3   |
| TORONTO, ONTARIO                                            |                                                                                                                                   | DRAWING                           | NUMBER      |          | ISSUE    |
| YOUR CONNECTION TO QUALITY & SERVICE                        |                                                                                                                                   | 3                                 | 42 Assembly |          | 1        |