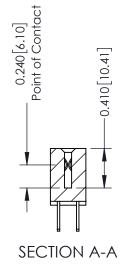

342 Assembly

THIS IS A C.A.D. GENERATED DRAWING DO NOT MAKE MANUAL REVISIONS TO MASTER. ISSUE NUMBER

ORIGINAL

1

| 342 / 392 Series Card Edge Connector<br>Contact Bend Detail |                                                                                                                                   | ACAD REFERENCE NO. 342 ENG MASTER |             |          |          |
|-------------------------------------------------------------|-----------------------------------------------------------------------------------------------------------------------------------|-----------------------------------|-------------|----------|----------|
|                                                             |                                                                                                                                   | DRAWN:                            | J.LEE       | DATE: OC | T. 06/09 |
|                                                             |                                                                                                                                   | CHECKED                           | ):          | DATE:    |          |
| EDAC INC                                                    | ARE THE PROPERTY OF EDAC INC.,AND SHALL NOT BE REPRODUCED,OR COPIED OR USED AS THE BASIS FOR THE MANUFACTURE OR SALE OF APPARATUS | SCALE:                            | NTS         | SHEET :  | 2 OF 3   |
| TORONTO, ONTARIO                                            |                                                                                                                                   | DRAWING                           | NUMBER      |          | ISSUE    |
| YOUR CONNECTION TO QUALITY & SERVICE                        |                                                                                                                                   | 3                                 | 42 Assembly |          | 1        |