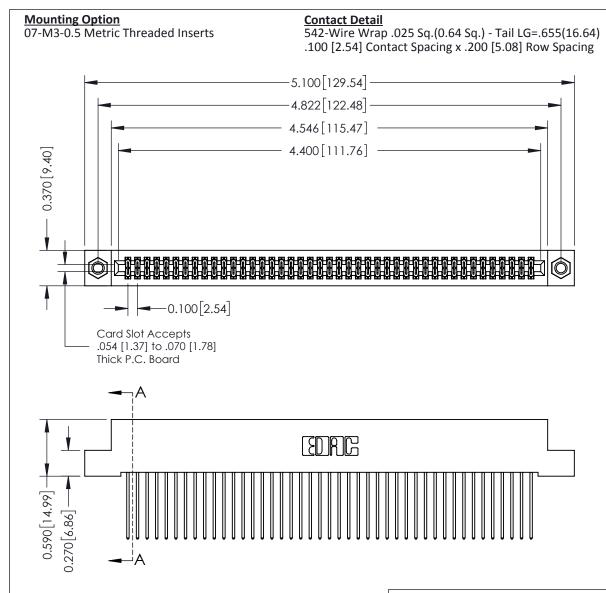

THIS IS A C.A.D. GENERATED DRAWING DO NOT MAKE MANUAL REVISIONS TO MASTER

ISSUE NUMBER

ORIGINAL

1

| 342 / 392 Card Edge Connector<br>Mounting Options |                                                                                                                                              | ACAD REFERENCE NO. 342 ENG MASTER |         |           |  |
|---------------------------------------------------|----------------------------------------------------------------------------------------------------------------------------------------------|-----------------------------------|---------|-----------|--|
|                                                   |                                                                                                                                              | DRAWN: J.LEE                      | DATE: O | CT. 06/09 |  |
|                                                   |                                                                                                                                              | CHECKED:                          | DATE:   |           |  |
| EDAC INC                                          | ARE THE PROPERTY OF EDAC INC.,AND —<br>SHALL NOT BE REPRODUCED,OR COPIED<br>OR USED AS THE BASIS FOR THE<br>MANUFACTURE OR SALE OF APPARATUS | SCALE: NTS                        | SHEET : | 3 OF 3    |  |
| TORONTO, ONTARIO                                  |                                                                                                                                              | DRAWING NUMBER                    | •       | ISSUE     |  |
| YOUR CONNECTION TO QUALITY & SERVICE              |                                                                                                                                              | 342 Assembly                      |         | 1         |  |