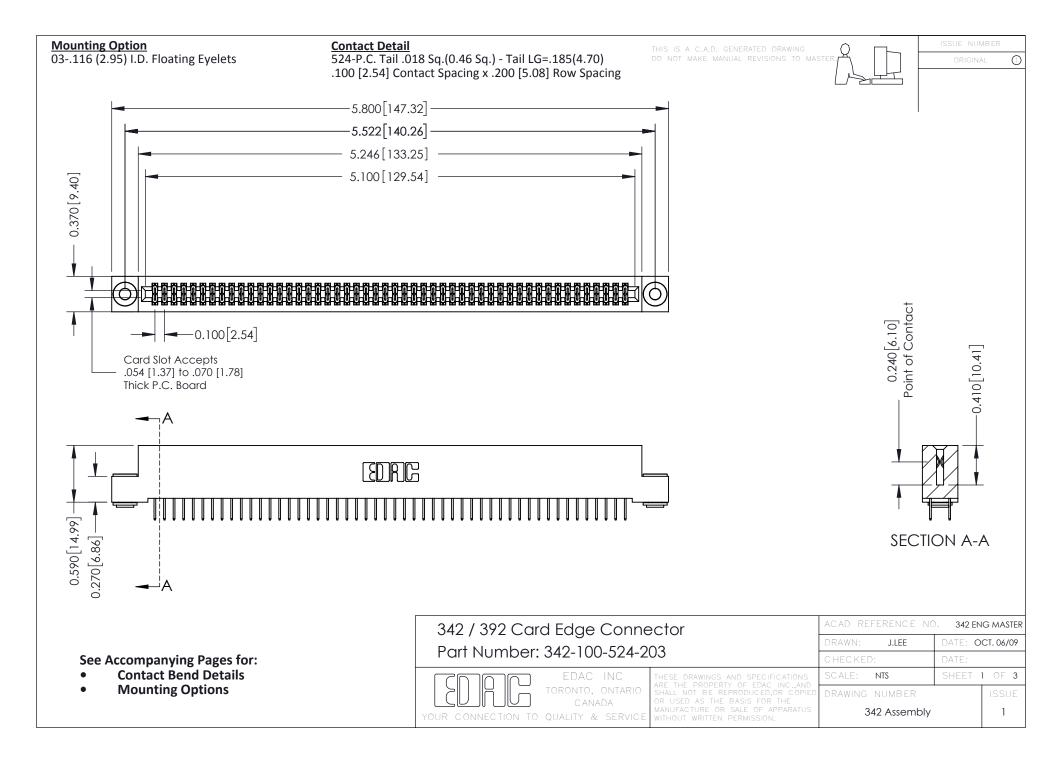

THIS IS A C.A.D. GENERATED DRAWING DO NOT MAKE MANUAL REVISIONS TO MASTER. ISSUE NUMBER

ORIGINAL

1



| 342 / 392 Series Card Edge Connector<br>Contact Bend Detail |                                                                                                                                                                                                  | ACAD REFERENCE NO. 342 ENG MASTER |             |                  |        |
|-------------------------------------------------------------|--------------------------------------------------------------------------------------------------------------------------------------------------------------------------------------------------|-----------------------------------|-------------|------------------|--------|
|