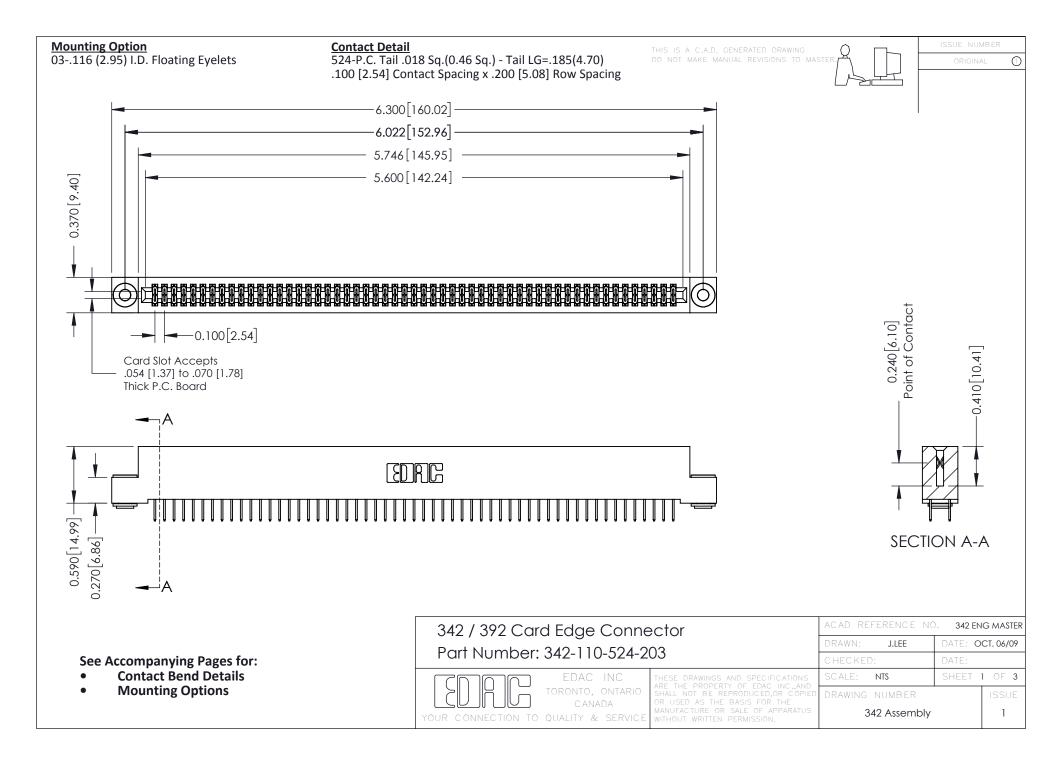

THIS IS A C.A.D. GENERATED DRAWING DO NOT MAKE MANUAL REVISIONS TO MASTER. ISSUE NUMBER

ORIGINAL

1



| 342 / 392 Series Card Edge Connector<br>Contact Bend Detail |                                                                                                                                                                                                  | ACAD REFERENCE NO. 342 ENG MASTER |             |                  |        |
|-------------------------------------------------------------|--------------------------------------------------------------------------------------------------------------------------------------------------------------------------------------------------|-----------------------------------|-------------|------------------|--------|
|