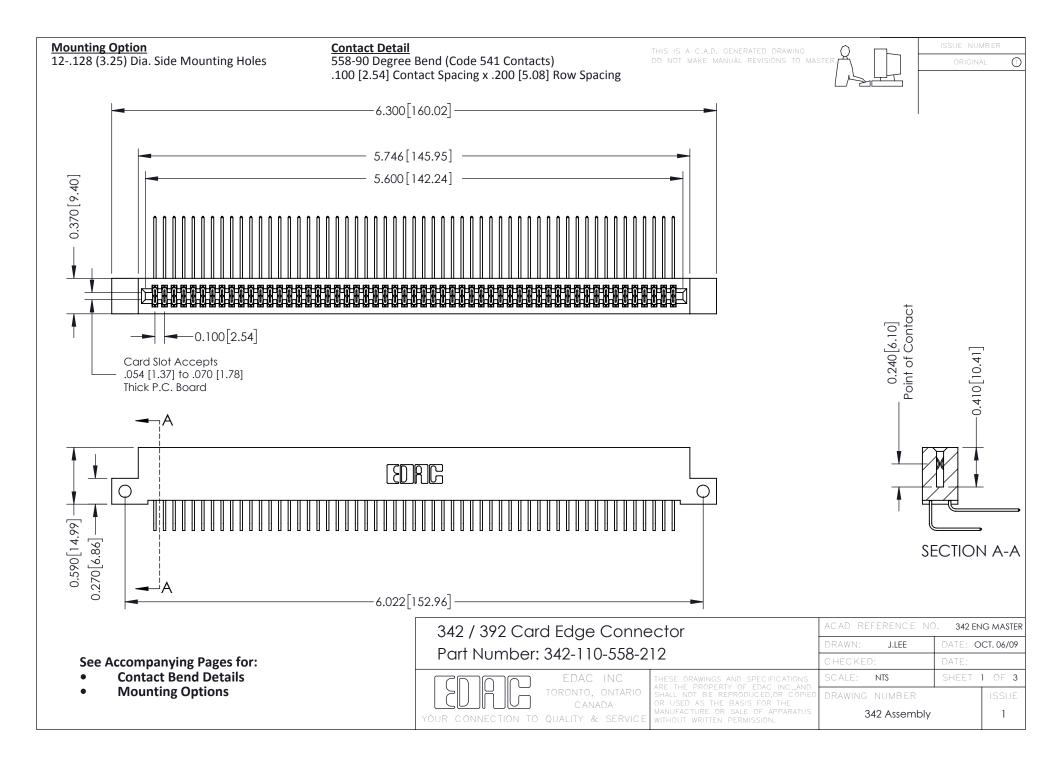

THIS IS A C.A.D. GENERATED DRAWING DO NOT MAKE MANUAL REVISIONS TO MASTER. ISSUE NUMBER

ORIGINAL

1



| 342 / 392 Series Card Edge Connector<br>Contact Bend Detail |                                                                                                                                                                                                  | ACAD REFERENCE NO. 342 ENG MASTER |             |                  |        |
|-------------------------------------------------------------|--------------------------------------------------------------------------------------------------------------------------------------------------------------------------------------------------|-----------------------------------|-------------|------------------|--------|
|