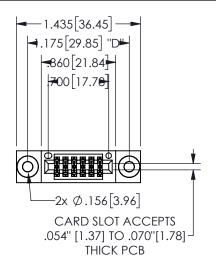

.330[8.38]

CARD SLOT

345/395 SERIES CARD EDGE CONNECTOR PART NUMBER: 345-012-544-503

**EDAC INC** TORONTO, ONTARIO CANADA

THESE DRAWINGS AND SPECIFICATIONS ARE THE PROPERTY OF EDAC INC.,AND SHALL NOT BE REPRODUCED, OR COPIED OR USED AS THE BASIS FOR THE MANUFACTURE OR SALE OF APPARATUS WITHOUT WRITTEN PERMISSION.

| SECTION A-A         |         |           |  |
|---------------------|---------|-----------|--|
| ACAD REFERENCE NO.  | 345-ENC | G-MASTER  |  |
| DRAWN: R.STA.MONICA | DATEMA  | Y.16/2017 |  |
| CHECKED:            | DATE:   |           |  |
| SCALE: NTS          | SHEET   | OF 2      |  |
| DRAWING NUMBER      |         | ISSUE     |  |
| 345-ENG-MASTER      |         | 1         |  |
|                     |         |           |  |