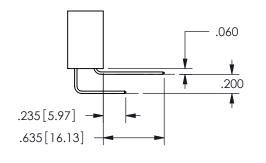

THIS IS A C.A.D. GENERATED DRAWING DO NOT MAKE MANUAL REVISIONS TO MASTER.

ISSUE NUMBER

.160 4.06

POINT OF

CONTACT

ORIGINAL

<u>Contact Dimensions:</u> 544-Wire Wrap .050x.025(1.27x0.64) - Tail LG=.750(19.05) .100 (2.54) Contact Spacing x .200 (5.08) Row Spacing .370 [9.4] SECTION A A

ISSUE NUMBER ORIGINAL

1

**Contact Code 558** 

Contact Code 559

**Contact Code 560** 

INSULATOR MATERIAL: THERMOPLASTIC POLYESTER, UL 94V-0

DAP MATERIAL AVAILABLE UPON REQUEST

CONTACT MATERIAL; COPPER ALLOY CONTACT PLATING: GOLD ON THE MATING AREA, TIN PLATING ON THE CONTACT TAILS, NICKEL UNDERPLATE