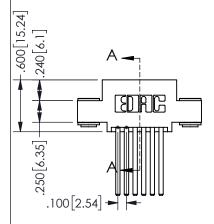

THIS IS A C.A.D. GENERATED DRAWING DO NOT MAKE MANUAL REVISIONS TO MASTER.

ISSUE NUMBER

.160 4.06

POINT OF

CONTACT

ORIGINAL

<u>Contact Dimensions:</u> 544-Wire Wrap .050x.025(1.27x0.64) - Tail LG=.750(19.05) .100 (2.54) Contact Spacing x .200 (5.08) Row Spacing .370 [9.4] SECTION A A

ISSUE NUMBER ORIGINAL

1

**Contact Code 558** 

Contact Code 559

**Contact Code 560** 

INSULATOR MATERIAL: THERMOPLASTIC POLYESTER, UL 94V-0

DAP MATERIAL AVAILABLE UPON REQUEST

CONTACT MATERIAL; COPPER ALLOY CONTACT PLATING: GOLD ON THE MATING AREA, TIN PLATING ON THE CONTACT TAILS, NICKEL UNDERPLATE