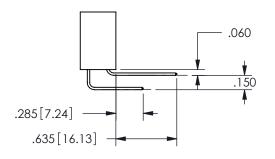

THIS IS A C.A.D. GENERATED DRAWING DO NOT MAKE MANUAL REVISIONS TO MASTER.

ISSUE NUMBER

.160 4.06

POINT OF

CONTACT

ORIGINAL

<u>Contact Dimensions:</u> 544-Wire Wrap .050x.025(1.27x0.64) - Tail LG=.750(19.05) .100 (2.54) Contact Spacing x .200 (5.08) Row Spacing .370 [9.4] SECTION A A

ISSUE NUMBER ORIGINAL

1

**Contact Code 558** 

Contact Code 559

**Contact Code 560** 

INSULATOR MATERIAL: THERMOPLASTIC POLYESTER, UL 94V-0

DAP MATERIAL AVAILABLE UPON REQUEST

CONTACT MATERIAL; COPPER ALLOY CONTACT PLATING: GOLD ON THE MATING AREA, TIN PLATING ON THE CONTACT TAILS, NICKEL UNDERPLATE