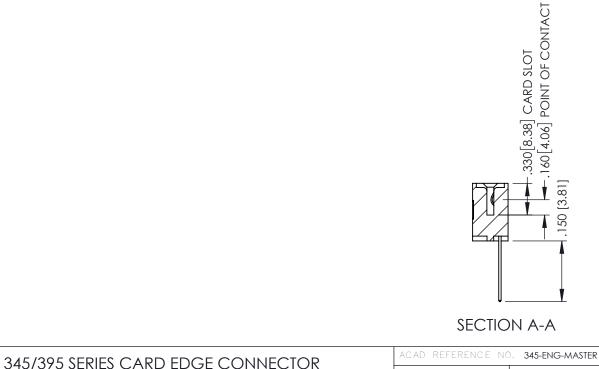

345/395 SERIES CARD EDGE CONNECTOR CONTACT CODE 555,556,558,559,560 DIMENSIONS

YOUR CONNECTION TO QUALITY & SERVICE

ACAD REFERENCE NO. 345-ENG-MASTER DATE:MAY.16/2017 DRAWN: R.STA.MONICA 1:1 SHEET 2 OF 2