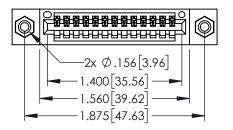

Contact Dimensions: 542-Wire Wrap .025 Sq.(0.64 Sq.) - Tail LG=.645(16.38) .100 (2.54) Contact Spacing x .200 (5.08) Row Spacing

THIS IS A C.A.D. GENERATED DRAWING
DO NOT MAKE MANUAL REVISIONS TO MAS

SOUL NUMBER