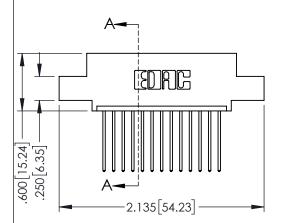

Contact Dimensions: 542-Wire Wrap .025 Sq.(0.64 Sq.) - Tail LG=.645(16.38) .100 (2.54) Contact Spacing x .200 (5.08) Row Spacing

THIS IS A C.A.D. GENERATED DRAWING
DO NOT MAKE MANUAL REVISIONS TO MAS

SOUL NUMBER