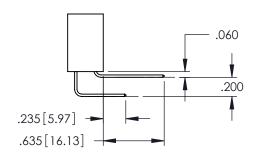

Contact Dimensions: 542-Wire Wrap .025 Sq.(0.64 Sq.) - Tail LG=.645(16.38) .100 (2.54) Contact Spacing x .200 (5.08) Row Spacing

THIS IS A C.A.D. GENERATED DRAWING
DO NOT MAKE MANUAL REVISIONS TO MAS

SOUL NUMBER