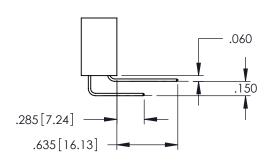

Contact Dimensions: 542-Wire Wrap .025 Sq.(0.64 Sq.) - Tail LG=.645(16.38) .100 (2.54) Contact Spacing x .200 (5.08) Row Spacing

THIS IS A C.A.D. GENERATED DRAWING
DO NOT MAKE MANUAL REVISIONS TO MAS

SOUL NUMBER