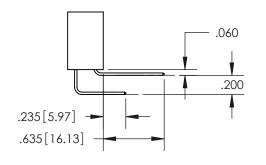

CONTACT MATERIAL; COPPER TIN ALLOY CONTACT PLATING: GOLD ON THE MATING AREA, TIN PLATING ON THE CONTACT TAILS, NICKEL UNDERPLATE

## 345/395 SERIES CARD EDGE CONNECTOR PART NUMBER: 345-014-521-204

YOUR CONNECTION TO QUALITY & SERVICE

**EDAC INC** TORONTO, ONTARIO CANADA

THESE DRAWINGS AND SPECIFICATIONS ARE THE PROPERTY OF EDAC INC.,AND SHALL NOT BE REPRODUCED, OR COPIED OR USED AS THE BASIS FOR THE MANUFACTURE OR SALE OF APPARATUS WITHOUT WRITTEN PERMISSION.

| ACAD REFERENCE NO.  | 345-ENG-MASTER   |
|---------------------|------------------|
| DRAWN: R.STA.MONICA | DATE:MAY.16/2017 |
| CHECKED:            | DATE:            |
| SCALE: 1:1          | SHEET 1 OF 2     |
| DRAWING NUMBER      | ISSUE            |
| 345-ENG-MASTER      | 1                |



ISSUE NUMBER ORIGINAL

1









**Contact Code 558** 

## Contact Code 559

**Contact Code 560** 

- INSULATOR MATERIAL: THERMOPLASTIC POLYESTER, UL 94V-0
- DAP MATERIAL AVAILABLE UPON REQUEST
- CONTACT MATERIAL; COPPER ALLOY

CONTACT PLATING: GOLD ON THE MATING AREA, TIN PLATING ON THE CONTACT TAILS, NICKEL UNDERPLATE

\*FOR ALL OTHER SPECIFICATIONS REFER TO SHEET 3\*

## 345/395 SERIES CARD EDGE CONNECTOR CONTACT CODE 555,556,558,559,560 DIMENSIONS

YOUR CONNECTION TO QUALITY & SERVICE

**EDAC INC** TORONTO, ONTARIO CANADA

THESE DRAWINGS AND SPECIFICATIONS ARE THE PROPERTY OF EDAC INC.,AND SHALL NOT BE REPRODUCED, OR COPIED OR USED AS THE BASIS FOR THE MANUFACTURE OR SALE OF APPARATUS WITHOUT WRITTEN PERMISSION.

| ACAD REFERENCE NO.  | 345-ENG-MASTER   |
|---------------------|------------------|
| DRAWN: R.STA