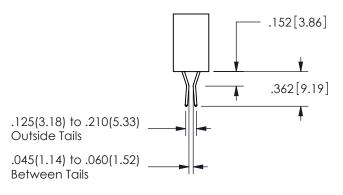

330[8.38] POINT OF CARD SLOT CONTACT .370 9.4

## 345/395 SERIES CARD EDGE CONNECTOR PART NUMBER: 345-017-544-488

YOUR CONNECTION TO QUALITY & SERVICE

**EDAC INC** TORONTO, ONTARIO CANADA

THESE DRAWINGS AND SPECIFICATIONS ARE THE PROPERTY OF EDAC INC.,AND SHALL NOT BE REPRODUCED,OR COPIED OR USED AS THE BASIS FOR THE MANUFACTURE OR SALE OF APPARATUS WITHOUT WRITTEN PERMISSION.

| 02011011717         |                  |  |
|---------------------|------------------|--|
| ACAD REFERENCE NO.  | 345-ENG-MASTER   |  |
| DRAWN: R.STA.MONICA | DATE:MAY.16/2017 |  |
| CHECKED:            | DATE:            |  |
| SCALE: NTS          | SHEET 1 OF 2     |  |
| DRAWING NUMBER      | ISSUE            |  |
| 345-ENG-MASTER      | 1                |  |

SECTION A-A



ISSUE NUMBER ORIGINAL

1









**Contact Code 558** 

Contact Code 559

**Contact Code 560** 

INSULATOR MATERIAL: THERMOPLASTIC POLYESTER, UL 94V-0

DAP MATERIAL AVAILABLE UPON REQUEST

CONTACT MATERIAL; COPPER ALLOY

CONTACT PLATING: GOLD ON THE MATING AREA, TIN PLATING ON THE CONTACT TAILS, NICKEL UNDERPLATE

## 345/395 SERIES CARD EDGE CONNECTOR CONTACT CODE 555,556,558,559,560 DIMENSIONS

YOUR CONNECTION TO QUALITY & SERVICE

**EDAC INC** TORONTO, ONTARIO CANADA

THESE DRAWINGS AND SPECIFICATIONS ARE THE PROPERTY OF EDAC INC.,AND SHALL NOT BE REPRODUCED, OR COPIED OR USED AS THE BASIS FOR THE MANUFACTURE OR SALE OF APPARATUS WITHOUT WRITTEN PERMISSION.

| ACAD REFERENCE NO.  | 345-ENG-MASTER   |
|---------------------|------------------|
| DRAWN: R.STA.MONICA | DATE:MAY.16/2017 |
| CHECKED:            | DATE: