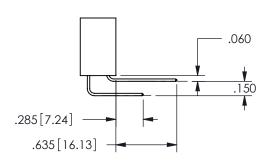

THIS IS A C.A.D. GENERATED DRAWING DO NOT MAKE MANUAL REVISIONS TO MASTER.

ISSUE NUMBER

ORIGINAL

<u>Contact Dimensions:</u> 544-Wire Wrap .050x.025(1.27x0.64) - Tail LG=.750(19.05)

.100 (2.54) Contact Spacing x .200 (5.08) Row Spacing

.160 4.06 .330[8.38] POINT OF CARD SLOT CONTACT .370 9.4

SECTION A-A

ISSUE NUMBER ORIGINAL

1

**Contact Code 558** 

Contact Code 559

**Contact Code 560** 

INSULATOR MATERIAL: THERMOPLASTIC POLYESTER, UL 94V-0

DAP MATERIAL AVAILABLE UPON REQUEST