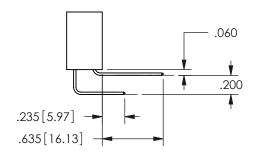

THIS IS A C.A.D. GENERATED DRAWING DO NOT MAKE MANUAL REVISIONS TO MASTER.

ISSUE NUMBER

ORIGINAL

<u>Contact Dimensions:</u> 544-Wire Wrap .050x.025(1.27x0.64) - Tail LG=.750(19.05)

.100 (2.54) Contact Spacing x .200 (5.08) Row Spacing

.160 4.06 .330[8.38] POINT OF CARD SLOT CONTACT .370 9.4

SECTION A-A

ISSUE NUMBER ORIGINAL

1

**Contact Code 558** 

Contact Code 559

**Contact Code 560** 

INSULATOR MATERIAL: THERMOPLASTIC POLYESTER, UL 94V-0

DAP MATERIAL AVAILABLE UPON REQUEST