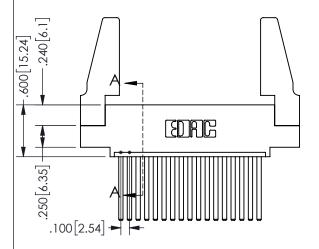

SECTION A-A

ISSUE NUMBER ORIGINAL

1

**Contact Code 558** 

Contact Code 559

**Contact Code 560** 

INSULATOR MATERIAL: THERMOPLASTIC POLYESTER, UL 94V-0

DAP MATERIAL AVAILABLE UPON REQUEST

CONTACT MATERIAL; COPPER ALLOY

CONTACT PLATING: GOLD ON THE MATING AREA, TIN PLATING ON THE CONTACT TAILS, NICKEL UNDERPLATE

## 345/395 SERIES CARD EDGE CONNECTOR CONTACT CODE 555,556,558,559,560 DIMENSIONS

YOUR CONNECTION TO QUALITY & SERVICE

**EDAC INC** TORONTO, ONTARIO CANADA

THESE DRAWINGS AND SPECIFICATIONS ARE THE PROPERTY OF EDAC INC.,AND SHALL NOT BE REPRODUCED, OR COPIED OR USED AS THE BASIS FOR THE MANUFACTURE OR SALE OF APPARATUS WITHOUT WRITTEN PERMISSION.

| ACAD REFERENCE NO.  | 345-ENG-MASTER   |
|---------------------|------------------|
| DRAWN: R.STA.MONICA | DATE:MAY.16/2017 |
| CHECKED:            | DATE:            |
| SCALE: 1:1          | SHEET 2 OF 2     |
| DRAWING NUMBER      | ISSUE            |
| 345-ENG-MASTER      | 1                |