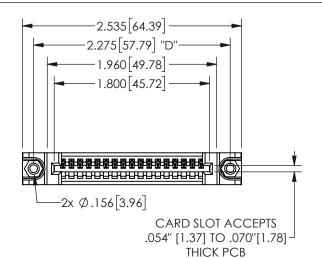

## 345/395 SERIES CARD EDGE CONNECTOR PART NUMBER: 345-017-544-488

YOUR CONNECTION TO QUALITY & SERVICE

**EDAC INC** TORONTO, ONTARIO CANADA

THESE DRAWINGS AND SPECIFICATIONS ARE THE PROPERTY OF EDAC INC.,AND SHALL NOT BE REPRODUCED,OR COPIED OR USED AS THE BASIS FOR THE MANUFACTURE OR SALE OF APPARATUS WITHOUT WRITTEN PERMISSION.

| 02011011717         |                  |  |
|---------------------|------------------|--|
| ACAD REFERENCE NO.  | 345-ENG-MASTER   |  |
| DRAWN: R.STA.MONICA | DATE:MAY.16/2017 |  |
| CHECKED:            | DATE:            |  |
| SCALE: NTS          | SHEET 1 OF 2     |  |
| DRAWING NUMBER      | ISSUE            |  |
| 345-ENG-MASTER      | 1                |  |