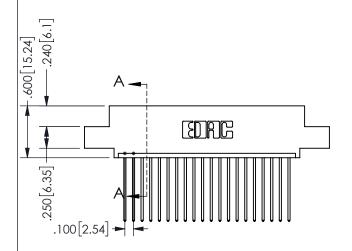

THIS IS A C.A.D. GENERATED DRAWING -2.835[72.01] DO NOT MAKE MANUAL REVISIONS TO MASTER. 2.575[65.41] "D" -2.260 [57.4] 2.100 53.34

ISSUE NUMBER ORIGINAL 1

Contact Dimensions: 541-Wire Wrap .025 Sq.(0.64 Sq.) - Tail LG=.750(19.05) .100 (2.54) Contact Spacing x .200 (5.08) Row Spacing

CARD SLOT ACCEPTS .054" [1.37] TO .070"[1.78] <sup>\(\)</sup> THICK PCB

-2x Ø.156[3.96]

PART NUMBER: 345-020-541-408

THESE DRAWINGS AND SPECIFICATIONS ARE THE PROPERTY OF EDAC INC.,AND SHALL NOT BE REPRODUCED, OR COPIED OR USED AS THE BASIS FOR THE MANUFACTURE OR SALE OF APPARATUS WITHOUT WRITTEN PERMISSION.