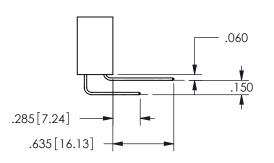

ISSUE NUMBER ORIGINAL

1

**Contact Code 558** 

Contact Code 559

**Contact Code 560** 

INSULATOR MATERIAL: THERMOPLASTIC POLYESTER, UL 94V-0

DAP MATERIAL AVAILABLE UPON REQUEST

CONTACT MATERIAL; COPPER ALLOY

CONTACT PLATING: GOLD ON THE MATING AREA, TIN PLATING ON THE CONTACT TAILS, NICKEL UNDERPLATE

345/395 SERIES CARD EDGE CONNECTOR CONTACT CODE 555,556,558,559,560 DIMENSIONS

YOUR CONNECTION TO QUALITY & SERVICE

**EDAC INC** TORONTO, ONTARIO CANADA

THESE DRAWINGS AND SPECIFICATIONS ARE THE PROPERTY OF EDAC INC.,AND SHALL NOT BE REPRODUCED, OR COPIED OR USED AS THE BASIS FOR THE MANUFACTURE OR SALE OF APPARATUS WITHOUT WRITTEN PERMISSION.

| ACAD REFERENCE NO.  | 345-ENG-MASTER   |
|---------------------|------------------|
| DRAWN: R.STA.MONICA | DATE:MAY.16/2017 |
| CHECKED:            | DATE:            |
| SCALE: 1:1          | SHEET 2 OF 2     |
| DRAWING NUMBER      | ISSUE            |
| 345-FNG-MASTER      | 1                |