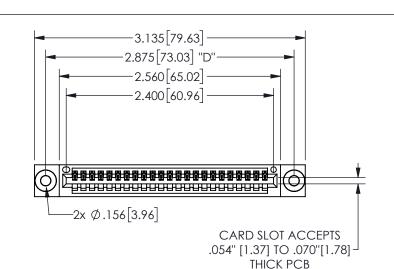

THIS IS A C.A.D. GENERATED DRAWING DO NOT MAKE MANUAL REVISIONS TO MASTER.

ISSUE NUMBER

ORIGINAL

1

.160 4.06 .330[8.38] POINT OF CARD SLOT CONTACT

## -.350[8.89] .600[15.24] .100[2.54]

<u>Contact Dimensions:</u>
521-P.C. Tail .025 Sq.(0.64 Sq.) - Tail LG=.150(3.81)
.100 (2.54) Contact Spacing x .200 (5.08) Row Spacing

345/395 SERIES CARD EDGE CONNECTOR PART NUMBER: 345-023-521-103

YOUR CONNECTION TO QUALITY & SERVICE

**EDAC INC** TORONTO, ONTARIO CANADA

THESE DRAWINGS AND SPECIFICATIONS ARE THE PROPERTY OF EDAC INC.,AND SHALL NOT BE REPRODUCED, OR COPIED OR USED AS THE BASIS FOR THE MANUFACTURE OR SALE OF APPARATUS WITHOUT WRITTEN PERMISSION.

| S                   | SECTION A-A      |
|---------------------|------------------|
| ACAD REFERENCE NO.  | 345-ENG-MASTER   |
| DRAWN: R.STA.MONICA | DATE:MAY.16/2017 |
| CHECKED:            | DATE:            |
| SCALE: NTS          | SHEET 1 OF 2     |
| DRAWING NUMBER      | ISSUE            |
| 345-ENG-MASTE       | R 1              |