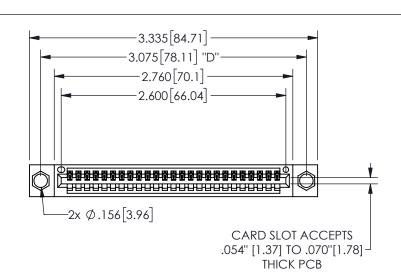

THIS IS A C.A.D. GENERATED DRAWING DO NOT MAKE MANUAL REVISIONS TO MASTER.

ISSUE NUMBER

ORIGINAL

1

.160 4.06 .330[8.38] POINT OF CARD SLOT CONTACT

-.180[4.57] 250 [6.35]

.100[2.54]

600 15.24

<u>Contact Dimensions:</u>
520-P.C. Tail .030x.018(0.76x0.46) - Tail LG=.175(4.45)
.100 (2.54) Contact Spacing x .200 (5.08) Row Spacing

345/395 SERIES CARD EDGE CONNECTOR PART NUMBER: 345-025-520-604

YOUR CONNECTION TO QUALITY & SERVICE