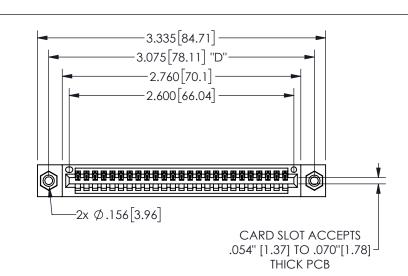

THIS IS A C.A.D. GENERATED DRAWING DO NOT MAKE MANUAL REVISIONS TO MASTER.

ISSUE NUMBER

ORIGINAL

1

.160 4.06 .330[8.38] POINT OF CARD SLOT CONTACT

.240[6.1] 600 15.24 250 [6.35] .100[2.54]

<u>Contact Dimensions:</u>
524-P.C. Tail .018 Sq.(0.46 Sq.) - Tail LG=.175(4.45)
.100 (2.54) Contact Spacing x .200 (5.08) Row Spacing

345/395 SERIES CARD EDGE CONNECTOR PART NUMBER: 345-025-524-408

YOUR CONNECTION TO QUALITY & SERVICE

**EDAC INC** TORONTO, ONTARIO CANADA

THESE DRAWINGS AND SPECIFICATIONS ARE THE PROPERTY OF EDAC INC.,AND SHALL NOT BE REPRODUCED, OR COPIED OR USED AS THE BASIS FOR THE MANUFACTURE OR SALE OF APPARATUS WITHOUT WRITTEN PERMISSION.