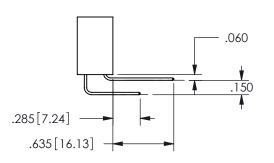

THIS IS A C.A.D. GENERATED DRAWING DO NOT MAKE MANUAL REVISIONS TO MASTER.

ORIGINAL

1

.160 4.06 .330[8.38] POINT OF CARD SLOT CONTACT .370 9.4

.240[6.1] .600[15.24] 250 [6.35] .100[2.54]

<u>Contact Dimensions:</u>
559-90 Degree Bend (Code 541 Contacts)
See Sheet 2 for Contact Code 555, 556, 558, 559, 560 **Dimensions** 