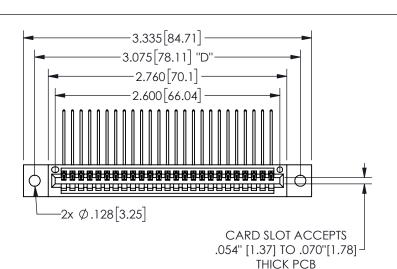

## 345/395 SERIES CARD EDGE CONNECTOR PART NUMBER: 345-025-559-402

YOUR CONNECTION TO QUALITY & SERVICE

**EDAC INC** TORONTO, ONTARIO CANADA

THESE DRAWINGS AND SPECIFICATIONS ARE THE PROPERTY OF EDAC INC.,AND SHALL NOT BE REPRODUCED, OR COPIED OR USED AS THE BASIS FOR THE MANUFACTURE OR SALE OF APPARATUS WITHOUT WRITTEN PERMISSION.

CONTACT MATERIAL; COPPER ALLOY

CONTACT PLATING: GOLD ON THE MATING AREA, TIN PLATING ON THE CONTACT TAILS, NICKEL UNDERPLATE

345/395 SERIES CARD EDGE CONNECTOR CONTACT CODE 555,556,558,559,560 DIMENSIONS