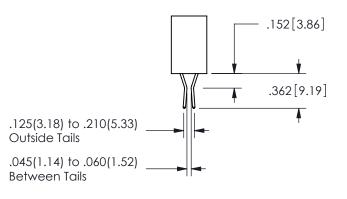

THIS IS A C.A.D. GENERATED DRAWING DO NOT MAKE MANUAL REVISIONS TO MASTER.

ISSUE NUMBER

ORIGINAL

1

**Contact Dimensions:** 524-P.C. Tail .018 Sq.(0.46 Sq.) - Tail LG=.175(4.45) .100 (2.54) Contact Spacing x .200 (5.08) Row Spacing

.160 4.06 .330[8.38] POINT OF CARD SLOT CONTACT .370 9.4

CONTACT MATERIAL; COPPER ALLOY CONTACT PLATING: GOLD ON THE MATING AREA, TIN PLATING ON THE CONTACT TAILS, NICKEL UNDERPLATE

345/395 SERIES CARD EDGE CONNECTOR CONTACT CODE 555,556,558,559,560 DIMENSIONS