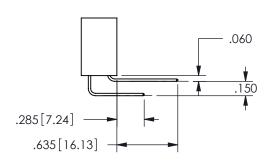

THIS IS A C.A.D. GENERATED DRAWING DO NOT MAKE MANUAL REVISIONS TO MASTER.

ISSUE NUMBER

ORIGINAL

1

**Contact Dimensions:** 524-P.C. Tail .018 Sq.(0.46 Sq.) - Tail LG=.175(4.45) .100 (2.54) Contact Spacing x .200 (5.08) Row Spacing

.160 4.06 .330[8.38] POINT OF CARD SLOT CONTACT .370 9.4

CONTACT MATERIAL; COPPER ALLOY CONTACT PLATING: GOLD ON THE MATING AREA, TIN PLATING ON THE CONTACT TAILS, NICKEL UNDERPLATE

345/395 SERIES CARD EDGE CONNECTOR CONTACT CODE 555,556,558,559,560 DIMENSIONS