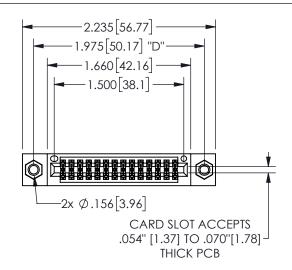

## 345/395 SERIES CARD EDGE CONNECTOR PART NUMBER: 345-028-524-207

YOUR CONNECTION TO QUALITY & SERVICE

**EDAC INC** TORONTO, ONTARIO CANADA

THESE DRAWINGS AND SPECIFICATIONS ARE THE PROPERTY OF EDAC INC.,AND SHALL NOT BE REPRODUCED, OR COPIED OR USED AS THE BASIS FOR THE MANUFACTURE OR SALE OF APPARATUS WITHOUT WRITTEN PERMISSION.

|                     |    | 4 / 1 / 1        |       |
|---------------------|----|------------------|-------|
| ACAD REFERENCE NO.  |    | 345-ENG-MASTER   |       |
| DRAWN: R.STA.MONICA |    | DATE:MAY.16/2017 |       |
| CHECKED:            |    | DATE:            |       |
| SCALE: N            | TS | SHEET 1          | OF 2  |
| DRAWING NUMBER      |    |                  | ISSUE |
| 345-ENG-MASTER      |    |                  | 1     |