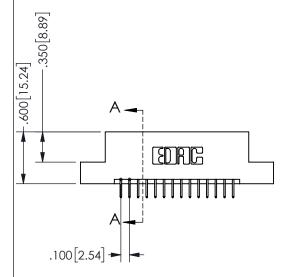

SECTION A-A

ISSUE NUMBER ORIGINAL

1

**Contact Code 558** 

Contact Code 559

**Contact Code 560** 

INSULATOR MATERIAL: THERMOPLASTIC POLYESTER, UL 94V-0

DAP MATERIAL AVAILABLE UPON REQUEST