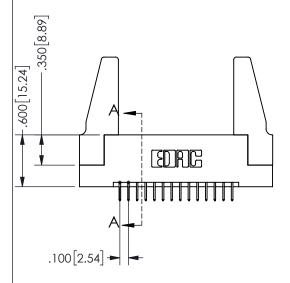

## 345/395 SERIES CARD EDGE CONNECTOR PART NUMBER: 345-028-524-288

YOUR CONNECTION TO QUALITY & SERVICE

**EDAC INC** TORONTO, ONTARIO CANADA

THESE DRAWINGS AND SPECIFICATIONS ARE THE PROPERTY OF EDAC INC.,AND SHALL NOT BE REPRODUCED, OR COPIED OR USED AS THE BASIS FOR THE MANUFACTURE OR SALE OF APPARATUS WITHOUT WRITTEN PERMISSION.

|                    | O.           |                | 1 / 1 / 1 |
|--------------------|--------------|----------------|-----------|
| ACAD REFERENCE NO. |              | 345-ENG-MASTER |           |
| DRAWN:             | R.STA.MONICA | DATEMA         | Y.16/2017 |
| CHECKED:           |              | DATE:          |           |
| SCALE:             | NTS          | SHEET          | OF 2      |
| DRAWING            | NUMBER       |                | ISSUE     |
| 345-ENG-MASTER     |              |                | 1         |