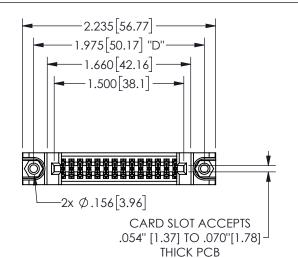

## 345/395 SERIES CARD EDGE CONNECTOR PART NUMBER: 345-028-524-288

YOUR CONNECTION TO QUALITY & SERVICE

**EDAC INC** TORONTO, ONTARIO CANADA

THESE DRAWINGS AND SPECIFICATIONS ARE THE PROPERTY OF EDAC INC.,AND SHALL NOT BE REPRODUCED, OR COPIED OR USED AS THE BASIS FOR THE MANUFACTURE OR SALE OF APPARATUS WITHOUT WRITTEN PERMISSION.

|                    | O.           |                | 1 / 1 / 1 |
|--------------------|--------------|----------------|-----------|
| ACAD REFERENCE NO. |              | 345-ENG-MASTER |           |
| DRAWN:             | R.STA.MONICA | DATEMA         | Y.16/2017 |
| CHECKED:           |              | DATE:          |           |
| SCALE:             | NTS          | SHEET          | OF 2      |
| DRAWING            | NUMBER       |                | ISSUE     |
| 345-ENG-MASTER     |              |                | 1         |