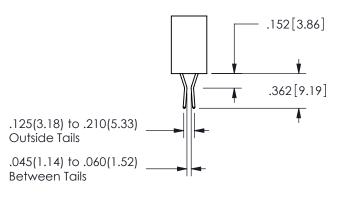

THIS IS A C.A.D. GENERATED DRAWING DO NOT MAKE MANUAL REVISIONS TO MASTER.

ISSUE NUMBER

ORIGINAL

1

**Contact Dimensions:** 524-P.C. Tail .018 Sq.(0.46 Sq.) - Tail LG=.175(4.45) .100 (2.54) Contact Spacing x .200 (5.08) Row Spacing

SECTION A-A

ISSUE NUMBER ORIGINAL

1

**Contact Code 558** 

Contact Code 559

**Contact Code 560** 

INSULATOR MATERIAL: THERMOPLASTIC POLYESTER, UL 94V-0

DAP MATERIAL AVAILABLE UPON REQUEST

CONTACT MATERIAL; COPPER ALLOY CONTACT PLATING: GOLD ON THE MATING AREA, TIN PLATING ON THE CONTACT TAILS, NICKEL UNDERPLATE

345/395 SERIES CARD EDGE CONNECTOR CONTACT CODE 555,556,558,559,560 DIMENSIONS