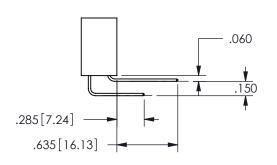

THIS IS A C.A.D. GENERATED DRAWING DO NOT MAKE MANUAL REVISIONS TO MASTER.

ISSUE NUMBER

ORIGINAL

1

**Contact Dimensions:** 524-P.C. Tail .018 Sq.(0.46 Sq.) - Tail LG=.175(4.45) .100 (2.54) Contact Spacing x .200 (5.08) Row Spacing

SECTION A-A

ISSUE NUMBER ORIGINAL

1

**Contact Code 558** 

Contact Code 559

**Contact Code 560** 

INSULATOR MATERIAL: THERMOPLASTIC POLYESTER, UL 94V-0

DAP MATERIAL AVAILABLE UPON REQUEST

CONTACT MATERIAL; COPPER ALLOY CONTACT PLATING: GOLD ON THE MATING AREA, TIN PLATING ON THE CONTACT TAILS, NICKEL UNDERPLATE

345/395 SERIES CARD EDGE CONNECTOR CONTACT CODE 555,556,558,559,560 DIMENSIONS