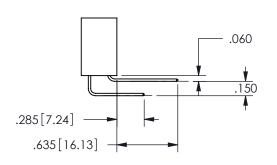

## <u>Contact Dimensions:</u> 555-Extender Board Bend (Code 500 Contacts) See Sheet 2 for Contact Code 555, 556, 558, 559, 560 **Dimensions**

CARD SLOT CONTACT .370 9.4

.330[8.38]

ISSUE NUMBER ORIGINAL

1

**Contact Code 558** 

Contact Code 559

**Contact Code 560** 

INSULATOR MATERIAL: THERMOPLASTIC POLYESTER, UL 94V-0

DAP MATERIAL AVAILABLE UPON REQUEST

CONTACT MATERIAL; COPPER ALLOY CONTACT PLATING: GOLD ON THE MATING AREA, TIN PLATING ON THE CONTACT TAILS, NICKEL UNDERPLATE

345/395 SERIES CARD EDGE CONNECTOR CONTACT CODE 555,556,558,559,560 DIMENSIONS

YOUR CONNECTION TO QUALITY & SERVICE

**EDAC INC** TORONTO, ONTARIO CANADA

THESE DRAWINGS AND SPECIFICATIONS ARE THE PROPERTY OF EDAC INC.,AND SHALL NOT BE REPRODUCED, OR COPIED OR USED AS THE BASIS FOR THE MANUFACTURE OR SALE OF APPARATUS WITHOUT WRITTEN PERMISSION.