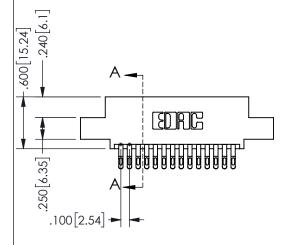

THIS IS A C.A.D. GENERATED DRAWING DO NOT MAKE MANUAL REVISIONS TO MASTER.

ISSUE NUMBER

.160 4.06

POINT OF

SECTION A-A

ORIGINAL

1

## 345/395 SERIES CARD EDGE CONNECTOR PART NUMBER: 345-028-555-504

YOUR CONNECTION TO QUALITY & SERVICE

**EDAC INC** TORONTO, ONTARIO CANADA

THESE DRAWINGS AND SPECIFICATIONS ARE THE PROPERTY OF EDAC INC.,AND SHALL NOT BE REPRODUCED, OR COPIED OR USED AS THE BASIS FOR THE MANUFACTURE OR SALE OF APPARATUS WITHOUT WRITTEN PERMISSION.

|                     |        |                  | , , , , , |
|---------------------|--------|------------------|-----------|
| ACAD REFERENCE NO.  |        | 345-ENG-MASTER   |           |
| DRAWN: R.STA.MONICA |        | DATE:MAY.16/2017 |           |
| CHECKED:            |        | DATE:            |           |
| SCALE:              | NTS    | SHEET            | OF 2      |
| DRAWING             | NUMBER |                  | ISSUE     |
| 345-ENG-MASTER      |        |                  | 1         |