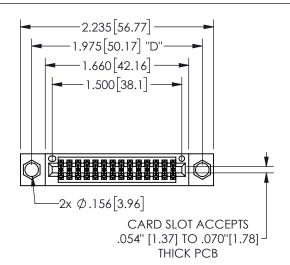

## 345/395 SERIES CARD EDGE CONNECTOR PART NUMBER: 345-028-555-504

YOUR CONNECTION TO QUALITY & SERVICE

**EDAC INC** TORONTO, ONTARIO CANADA

THESE DRAWINGS AND SPECIFICATIONS ARE THE PROPERTY OF EDAC INC.,AND SHALL NOT BE REPRODUCED, OR COPIED OR USED AS THE BASIS FOR THE MANUFACTURE OR SALE OF APPARATUS WITHOUT WRITTEN PERMISSION.

|                     |        |                  | , , , , , |
|---------------------|--------|------------------|-----------|
| ACAD REFERENCE NO.  |        | 345-ENG-MASTER   |           |
| DRAWN: R.STA.MONICA |        | DATE:MAY.16/2017 |           |
| CHECKED:            |        | DATE:            |           |
| SCALE:              | NTS    | SHEET            | OF 2      |
| DRAWING             | NUMBER |                  | ISSUE     |
| 345-ENG-MASTER      |        |                  | 1         |