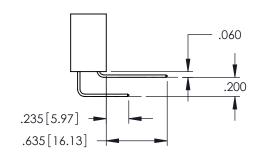

CONTACT MATERIAL; COPPER TIN ALLOY CONTACT PLATING: GOLD ON THE MATING AREA, TIN PLATING ON THE CONTACT TAILS, NICKEL UNDERPLATE SECTION A-A

**Contact Code 558** 

Contact Code 559

Contact Code 560

INSULATOR MATERIAL: THERMOPLASTIC POLYESTER, UL 94V-0

DAP MATERIAL AVAILABLE UPON REQUEST

CONTACT MATERIAL; COPPER ALLOY CONTACT PLATING: GOLD ON THE MATING AREA, TIN PLATING ON THE CONTACT TAILS, NICKEL UNDERPLATE

345/395 SERIES CARD EDGE CONNECTOR CONTACT CODE 555,556,558,559,560 DIMENSIONS