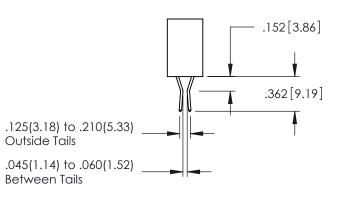

Contact Dimensions: 542-Wire Wrap .025 Sq.(0.64 Sq.) - Tail LG=.645(16.38) .100 (2.54) Contact Spacing x .200 (5.08) Row Spacing

THIS IS A C.A.D. GENERATED DRAWING DO NOT MAKE MANUAL REVISIONS TO MAST

SSUE NUMBER

CONTACT MATERIAL; COPPER TIN ALLOY CONTACT PLATING: GOLD ON THE MATING AREA, TIN PLATING ON THE CONTACT TAILS, NICKEL UNDERPLATE SECTION A-A

**Contact Code 558** 

Contact Code 559

Contact Code 560

INSULATOR MATERIAL: THERMOPLASTIC POLYESTER, UL 94V-0

DAP MATERIAL AVAILABLE UPON REQUEST

CONTACT MATERIAL; COPPER ALLOY CONTACT PLATING: GOLD ON THE MATING AREA, TIN PLATING ON THE CONTACT TAILS, NICKEL UNDERPLATE

345/395 SERIES CARD EDGE CONNECTOR CONTACT CODE 555,556,558,559,560 DIMENSIONS