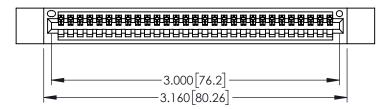

Contact Dimensions: 542-Wire Wrap .025 Sq.(0.64 Sq.) - Tail LG=.645(16.38) .100 (2.54) Contact Spacing x .200 (5.08) Row Spacing

THIS IS A C.A.D. GENERATED DRAWING DO NOT MAKE MANUAL REVISIONS TO MAST

SSUE NUMBER

ORIGINAL

1

INSULATOR MATERIAL: THERMOPLASTIC PBT BLACK, UL 94V-0

345/395 SERIES CARD EDGE CONNECTOR PART NUMBER: 345-029-542-412

EDAC INC TORONTO, ONTARIO CANADA

YOUR CONNECTION TO QUALITY & SERVICE

|                                                                                                 | _ |
|-------------------------------------------------------------------------------------------------|---|
| THESE DRAWINGS AND SPECIFICATIONS ARE THE PROPERTY OF EDAC INC.,AND                             | 5 |
| SHALL NOT BE REPRODUCED,OR COPIED OR USED AS THE BASIS FOR THE MANUFACTURE OR SALE OF APPARATUS |   |
| WITHOUT WRITTEN PERMISSION.                                                                     |   |