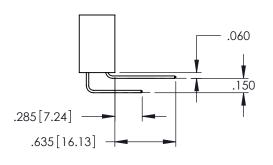

CONTACT MATERIAL; COPPER TIN ALLOY CONTACT PLATING: GOLD ON THE MATING AREA, TIN PLATING ON THE CONTACT TAILS, NICKEL UNDERPLATE SECTION A-A

**Contact Code 558** 

Contact Code 559

Contact Code 560

INSULATOR MATERIAL: THERMOPLASTIC POLYESTER, UL 94V-0

DAP MATERIAL AVAILABLE UPON REQUEST

CONTACT MATERIAL; COPPER ALLOY CONTACT PLATING: GOLD ON THE MATING AREA, TIN PLATING ON THE CONTACT TAILS, NICKEL UNDERPLATE

345/395 SERIES CARD EDGE CONNECTOR CONTACT CODE 555,556,558,559,560 DIMENSIONS