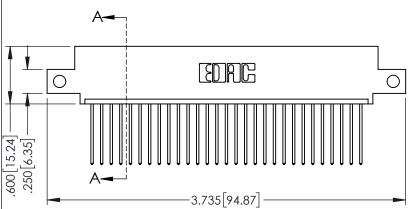

Contact Dimensions: 542-Wire Wrap .025 Sq.(0.64 Sq.) - Tail LG=.645(16.38) .100 (2.54) Contact Spacing x .200 (5.08) Row Spacing

THIS IS A C.A.D. GENERATED DRAWING DO NOT MAKE MANUAL REVISIONS TO MAST

SSUE NUMBER

ORIGINAL

1

INSULATOR MATERIAL: THERMOPLASTIC PBT BLACK, UL 94V-0

345/395 SERIES CARD EDGE CONNECTOR PART NUMBER: 345-029-542-412

EDAC INC TORONTO, ONTARIO CANADA

YOUR CONNECTION TO QUALITY & SERVICE

|                                                                                                 | _ |
|-------------------------------------------------------------------------------------------------|---|
| THESE DRAWINGS AND SPECIFICATIONS ARE THE PROPERTY OF EDAC INC.,AND                             | 5 |
| SHALL NOT BE REPRODUCED,OR COPIED OR USED AS THE BASIS FOR THE MANUFACTURE OR SALE OF APPARATUS |   |
| WITHOUT WRITTEN PERMISSION.                                                                     |   |

CONTACT MATERIAL; COPPER TIN ALLOY CONTACT PLATING: GOLD ON THE MATING AREA, TIN PLATING ON THE CONTACT TAILS, NICKEL UNDERPLATE SECTION A-A

**Contact Code 558** 

Contact Code 559

Contact Code 560

INSULATOR MATERIAL: THERMOPLASTIC POLYESTER, UL 94V-0