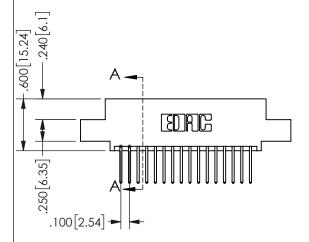

THIS IS A C.A.D. GENERATED DRAWING DO NOT MAKE MANUAL REVISIONS TO MASTER.

ISSUE NUMBER

ORIGINAL

1

-2.435[61.85] 2.175[55.25] "D" 1.860 47.24 1.700 43.18 -2x Ø.156[3.96] CARD SLOT ACCEPTS .054" [1.37] TO .070"[1.78]

THICK PCB

<u>Contact Dimensions:</u>
523-P.C. Tail .025 Sq.(0.64 Sq.) - Tail LG=.390(9.91)
.100 (2.54) Contact Spacing x .200 (5.08) Row Spacing

.330[8.38] POINT OF CARD SLOT CONTACT .370 9.4

.160 4.06

SECTION A-A

## 345/395 SERIES CARD EDGE CONNECTOR PART NUMBER: 345-032-523-504

YOUR CONNECTION TO QUALITY & SERVICE

**EDAC INC** TORONTO, ONTARIO CANADA

THESE DRAWINGS AND SPECIFICATIONS ARE THE PROPERTY OF EDAC INC.,AND SHALL NOT BE REPRODUCED,OR COPIED OR USED AS THE BASIS FOR THE MANUFACTURE OR SALE OF APPARATUS WITHOUT WRITTEN PERMISSION.