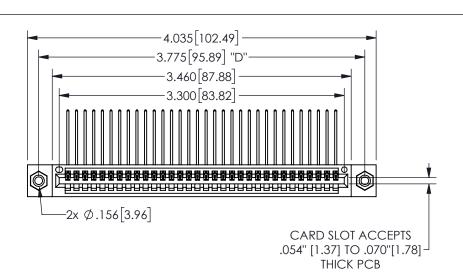

345/395 SERIES CARD EDGE CONNECTOR PART NUMBER: 345-032-559-608

YOUR CONNECTION TO QUALITY & SERVICE

**EDAC INC** TORONTO, ONTARIO CANADA

THESE DRAWINGS AND SPECIFICATIONS ARE THE PROPERTY OF EDAC INC.,AND SHALL NOT BE REPRODUCED, OR COPIED OR USED AS THE BASIS FOR THE MANUFACTURE OR SALE OF APPARATUS WITHOUT WRITTEN PERMISSION.

| ACAD REFERENCE NO. |                | 345-ENG-MASTER |           |
|--------------------|----------------|----------------|-----------|
| DRAWN:             | R.STA.MONICA   | DATEMA         | Y.16/2017 |
| CHECKED:           |                | DATE:          |           |
| SCALE:             | NTS            | SHEET          | OF 2      |
| DRAWING            | G NUMBER       |                | ISSUE     |
| 3                  | 345-ENG-MASTER |                | 1         |