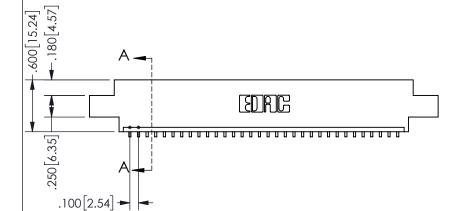

SECTION A-A

ISSUE NUMBER ORIGINAL

1

**Contact Code 558** 

Contact Code 559

**Contact Code 560** 

INSULATOR MATERIAL: THERMOPLASTIC POLYESTER, UL 94V-0 DAP MATERIAL AVAILABLE UPON REQUEST

CONTACT MATERIAL; COPPER ALLOY

CONTACT PLATING: GOLD ON THE MATING AREA, TIN PLATING ON THE CONTACT TAILS, NICKEL UNDERPLATE

| ACAD REFERENCE NO.  | 345-ENG-MASTER   |
|---------------------|------------------|
| DRAWN: R.STA.MONICA | DATE:MAY.16/2017 |
| CHECKED:            | DATE:            |
| SCALE: 1:1          | SHEET 2 OF 2     |
| DRAWING NUMBER      | ISSUE            |
| 345-ENG-MASTER      | 1                |