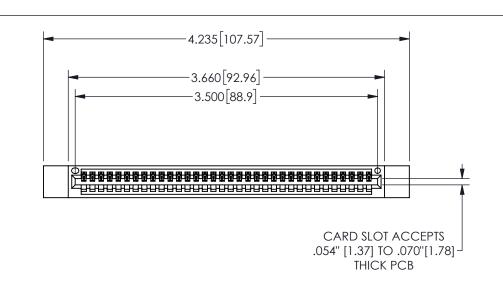

## 345/395 SERIES CARD EDGE CONNECTOR CONTACT CODE 555,556,558,559,560 DIMENSIONS

YOUR CONNECTION TO QUALITY & SERVICE

**EDAC INC** TORONTO, ONTARIO CANADA

THESE DRAWINGS AND SPECIFICATIONS ARE THE PROPERTY OF EDAC INC.,AND SHALL NOT BE REPRODUCED, OR COPIED OR USED AS THE BASIS FOR THE MANUFACTURE OR SALE OF APPARATUS WITHOUT WRITTEN PERMISSION.