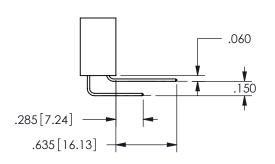

THIS IS A C.A.D. GENERATED DRAWING DO NOT MAKE MANUAL REVISIONS TO MASTER.

ISSUE NUMBER

ORIGINAL

<u>Contact Dimensions:</u>
559-90 Degree Bend (Code 541 Contacts)
See Sheet 2 for Contact Code 555, 556, 558, 559, 560 **Dimensions** 

.160 4.06 .330[8.38] POINT OF CARD SLOT CONTACT .370 9.4 .150[3.81]