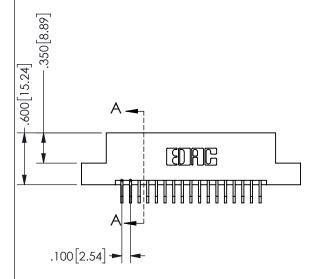

ISSUE NUMBER ORIGINAL

1

**Contact Code 558** 

Contact Code 559

**Contact Code 560** 

INSULATOR MATERIAL: THERMOPLASTIC POLYESTER, UL 94V-0

DAP MATERIAL AVAILABLE UPON REQUEST

CONTACT MATERIAL; COPPER ALLOY

CONTACT PLATING: GOLD ON THE MATING AREA, TIN PLATING ON THE CONTACT TAILS, NICKEL UNDERPLATE

## 345/395 SERIES CARD EDGE CONNECTOR CONTACT CODE 555,556,558,559,560 DIMENSIONS

YOUR CONNECTION TO QUALITY & SERVICE

**EDAC INC** TORONTO, ONTARIO CANADA

THESE DRAWINGS AND SPECIFICATIONS ARE THE PROPERTY OF EDAC INC.,AND SHALL NOT BE REPRODUCED, OR COPIED OR USED AS THE BASIS FOR THE MANUFACTURE OR SALE OF APPARATUS WITHOUT WRITTEN PERMISSION.

|  | ACAD REFERENCE NO.  | 345-ENG-MASTER   |  |  |
|--|---------------------|------------------|--|--|
|  | DRAWN: R.STA.MONICA | DATE:MAY.16/2017 |  |  |
|  | CHECKED:            | DATE:            |  |  |
|  | SCALE: 1:1          | SHEET 2 OF 2     |  |  |
|  | DRAWING NUMBER      | ISSUE            |  |  |
|  | 345-ENG-MASTER      | 1                |  |  |