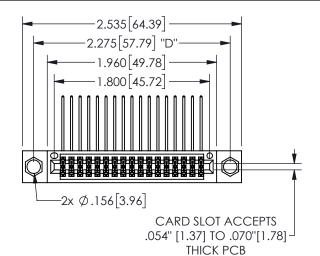

## **SECTION A-A**

345/395 SERIES CARD EDGE CONNECTOR PART NUMBER: 345-034-559-204

**EDAC INC** TORONTO, ONTARIO CANADA

THESE DRAWINGS AND SPECIFICATIONS ARE THE PROPERTY OF EDAC INC.,AND SHALL NOT BE REPRODUCED, OR COPIED OR USED AS THE BASIS FOR THE MANUFACTURE OR SALE OF APPARATUS WITHOUT WRITTEN PERMISSION.

|  | ACAD REFERENCE NO. |              | 345-ENG-MASTER   |       |
|--|--------------------|--------------|------------------|-------|
|  | DRAWN:             | R.STA.MONICA | DATE:MAY.16/2017 |       |
|  | CHECKED:           |              | DATE:            |       |
|  | SCALE:             | NTS          | SHEET            | OF 2  |
|  | DRAWING            | G NUMBER     |                  | ISSUE |
|  | 345-ENG-MASTER     |              |                  | 1     |
|  |                    |              |                  |       |