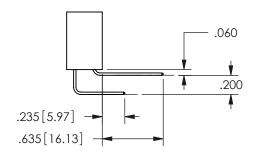

THIS IS A C.A.D. GENERATED DRAWING DO NOT MAKE MANUAL REVISIONS TO MASTER.

ISSUE NUMBER

ORIGINAL

<u>Contact Dimensions:</u>
559-90 Degree Bend (Code 541 Contacts)
See Sheet 2 for Contact Code 555, 556, 558, 559, 560 **Dimensions** 

.160 4.06 .330[8.38] POINT OF CARD SLOT CONTACT .370 9.4 .150[3.81]