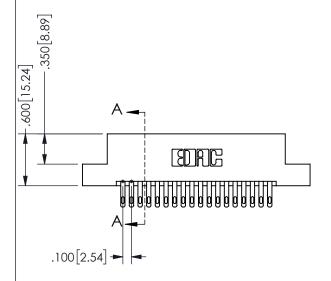

## <u>Contact Dimensions:</u> 500-Wire Hole .050x.025(1.27x0.64) - Tail LG=.260(6.60) .100 (2.54) Contact Spacing x .200 (5.08) Row Spacing

.160 4.06 .330[8.38] POINT OF CARD SLOT CONTACT .370 9.4 .200 [5.08]

SECTION A\_A

ORIGINAL 1

ISSUE NUMBER

**Contact Code 558** 

Contact Code 559

**Contact Code 560** 

INSULATOR MATERIAL: THERMOPLASTIC POLYESTER, UL 94V-0 DAP MATERIAL AVAILABLE UPON REQUEST

CONTACT MATERIAL; COPPER ALLOY CONTACT PLATING: GOLD ON THE MATING AREA, TIN PLATING ON THE CONTACT TAILS, NICKEL UNDERPLATE

345/395 SERIES CARD EDGE CONNECTOR CONTACT CODE 555,556,558,559,560 DIMENSIONS

YOUR CONNECTION TO QUALITY & SERVICE

**EDAC INC** TORONTO, ONTARIO CANADA

THESE DRAWINGS AND SPECIFICATIONS ARE THE PROPERTY OF EDAC INC.,AND SHALL NOT BE REPRODUCED, OR COPIED OR USED AS THE BASIS FOR THE MANUFACTURE OR SALE OF APPARATUS WITHOUT WRITTEN PERMISSION.

| ACAD REFERENCE NO.  | 345-ENG-MASTER   |        |  |
|---------------------|------------------|--------|--|
| DRAWN: R.STA.MONICA | DATE:MAY.16/2017 |        |  |
| CHECKED:            | DATE:            |        |  |
| SCALE: 1:1          | SHEET            | 2 OF 2 |  |
| DRAWING NUMBER      |                  | ISSUE  |  |
| 345-ENG-MASTER      |                  | 1      |  |