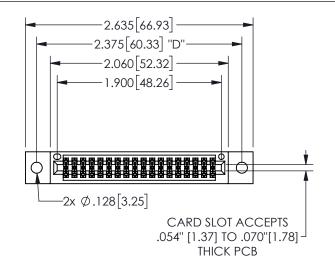

## 345/395 SERIES CARD EDGE CONNECTOR PART NUMBER: 345-036-500-202

YOUR CONNECTION TO QUALITY & SERVICE

**EDAC INC** TORONTO, ONTARIO CANADA

THESE DRAWINGS AND SPECIFICATIONS ARE THE PROPERTY OF EDAC INC.,AND SHALL NOT BE REPRODUCED, OR COPIED OR USED AS THE BASIS FOR THE MANUFACTURE OR SALE OF APPARATUS WITHOUT WRITTEN PERMISSION.

| JLC11O1171-71      |              |                  |       |  |
|--------------------|--------------|------------------|-------|--|
| ACAD REFERENCE NO. |              | 345-ENG-MASTER   |       |  |
| DRAWN:             | R.STA.MONICA | DATE:MAY.16/2017 |       |  |
| CHECKED:           |              | DATE:            |       |  |
| SCALE:             | NTS          | SHEET            | OF 2  |  |
| DRAWING NUMBER     |              |                  | ISSUE |  |
| 345-ENG-MASTER     |              |                  | 1 1   |  |