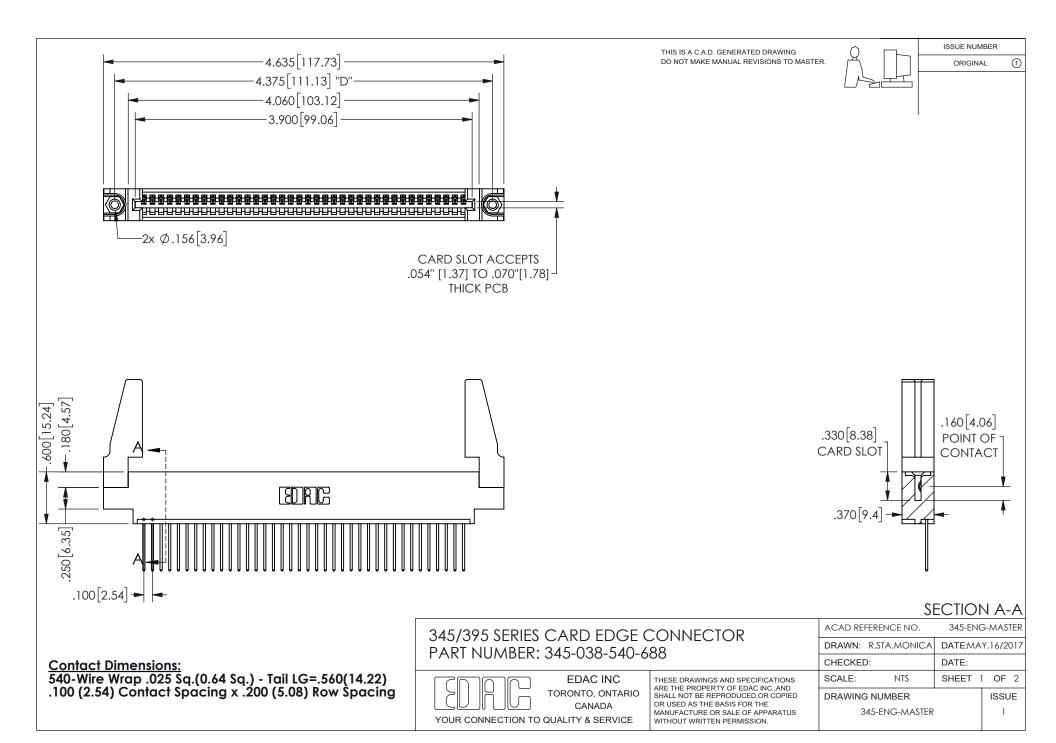

ISSUE NUMBER ORIGINAL

1

**Contact Code 558** 

Contact Code 559

Contact Code 560

INSULATOR MATERIAL: THERMOPLASTIC POLYESTER, UL 94V-0 DAP MATERIAL AVAILABLE UPON REQUEST

CONTACT MATERIAL; COPPER ALLOY

CONTACT PLATING: GOLD ON THE MATING AREA, TIN PLATING ON THE CONTACT TAILS, NICKEL UNDERPLATE

## 345/395 SERIES CARD EDGE CONNECTOR CONTACT CODE 555,556,558,559,560 DIMENSIONS

YOUR CONNECTION TO QUALITY & SERVICE

**EDAC INC** TORONTO, ONTARIO CANADA

THESE DRAWINGS AND SPECIFICATIONS ARE THE PROPERTY OF EDAC INC.,AND SHALL NOT BE REPRODUCED, OR COPIED OR USED AS THE BASIS FOR THE MANUFACTURE OR SALE OF APPARATUS WITHOUT WRITTEN PERMISSION.

| ACAD REFERENCE NO.  | 345-ENG-MASTER   |
|---------------------|------------------|
| DRAWN: R.STA.MONICA | DATE:MAY.16/2017 |
| CHECKED:            | DATE:            |
| SCALE: 1:1          | SHEET 2 OF 2     |
| DRAWING NUMBER      | ISSUE            |
| 345-ENG-MASTER      | 1                |