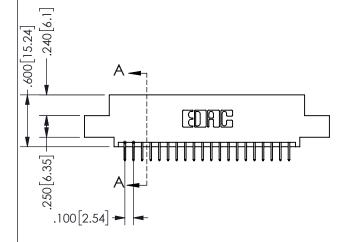

THIS IS A C.A.D. GENERATED DRAWING -2.835[72.01] DO NOT MAKE MANUAL REVISIONS TO MASTER. 2.575[65.41] "D" -2.260 [57.4] 2.100 [53.34]

> CARD SLOT ACCEPTS .054" [1.37] TO .070"[1.78] <sup>\(\)</sup> THICK PCB

ISSUE NUMBER ORIGINAL

-2x Ø.156[3.96]

.160 4.06 .330[8.38] POINT OF CARD SLOT CONTACT .370 9.4

<u>Contact Dimensions:</u>
524-P.C. Tail .018 Sq.(0.46 Sq.) - Tail LG=.175(4.45)
.100 (2.54) Contact Spacing x .200 (5.08) Row Spacing

345/395 SERIES CARD EDGE CONNECTOR PART NUMBER: 345-040-524-508

YOUR CONNECTION TO QUALITY & SERVICE

**EDAC INC** TORONTO, ONTARIO CANADA

THESE DRAWINGS AND SPECIFICATIONS ARE THE PROPERTY OF EDAC INC.,AND SHALL NOT BE REPRODUCED, OR COPIED OR USED AS THE BASIS FOR THE MANUFACTURE OR SALE OF APPARATUS WITHOUT WRITTEN PERMISSION.