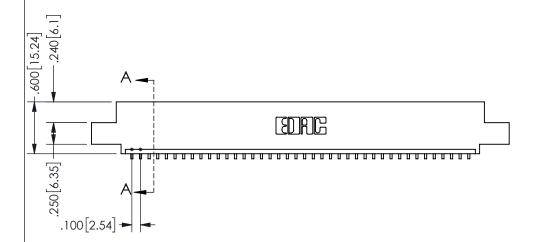

**SECTION A-A** 

ISSUE NUMBER ORIGINAL

1

**Contact Code 558** 

Contact Code 559

**Contact Code 560** 

INSULATOR MATERIAL: THERMOPLASTIC POLYESTER, UL 94V-0 DAP MATERIAL AVAILABLE UPON REQUEST

CONTACT MATERIAL; COPPER ALLOY

CONTACT PLATING: GOLD ON THE MATING AREA, TIN PLATING ON THE CONTACT TAILS, NICKEL UNDERPLATE

## 345/395 SERIES CARD EDGE CONNECTOR CONTACT CODE 555,556,558,559,560 DIMENSIONS

YOUR CONNECTION TO QUALITY & SERVICE

**EDAC INC** TORONTO, ONTARIO CANADA

THESE DRAWINGS AND SPECIFICATIONS ARE THE PROPERTY OF EDAC INC.,AND SHALL NOT BE REPRODUCED, OR COPIED OR USED AS THE BASIS FOR THE MANUFACTURE OR SALE OF APPARATUS WITHOUT WRITTEN PERMISSION.