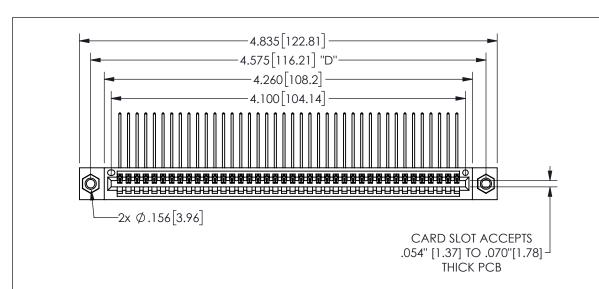

THIS IS A C.A.D. GENERATED DRAWING DO NOT MAKE MANUAL REVISIONS TO MASTER.

1

ORIGINAL

.160 4.06 .330[8.38] POINT OF CARD SLOT CONTACT .370 9.4

<u>Contact Dimensions:</u>
559-90 Degree Bend (Code 541 Contacts)
See Sheet 2 for Contact Code 555, 556, 558, 559, 560 **Dimensions** 

| 345/395 SERIES CARD EDGE CONNECTOR |
|------------------------------------|
| PART NUMBER: 345-040-559-407       |

YOUR CONNECTION TO QUALITY & SERVICE

**EDAC INC** TORONTO, ONTARIO CANADA

THESE DRAWINGS AND SPECIFICATIONS ARE THE PROPERTY OF EDAC INC.,AND SHALL NOT BE REPRODUCED,OR COPIED OR USED AS THE BASIS FOR THE MANUFACTURE OR SALE OF APPARATUS WITHOUT WRITTEN PERMISSION.