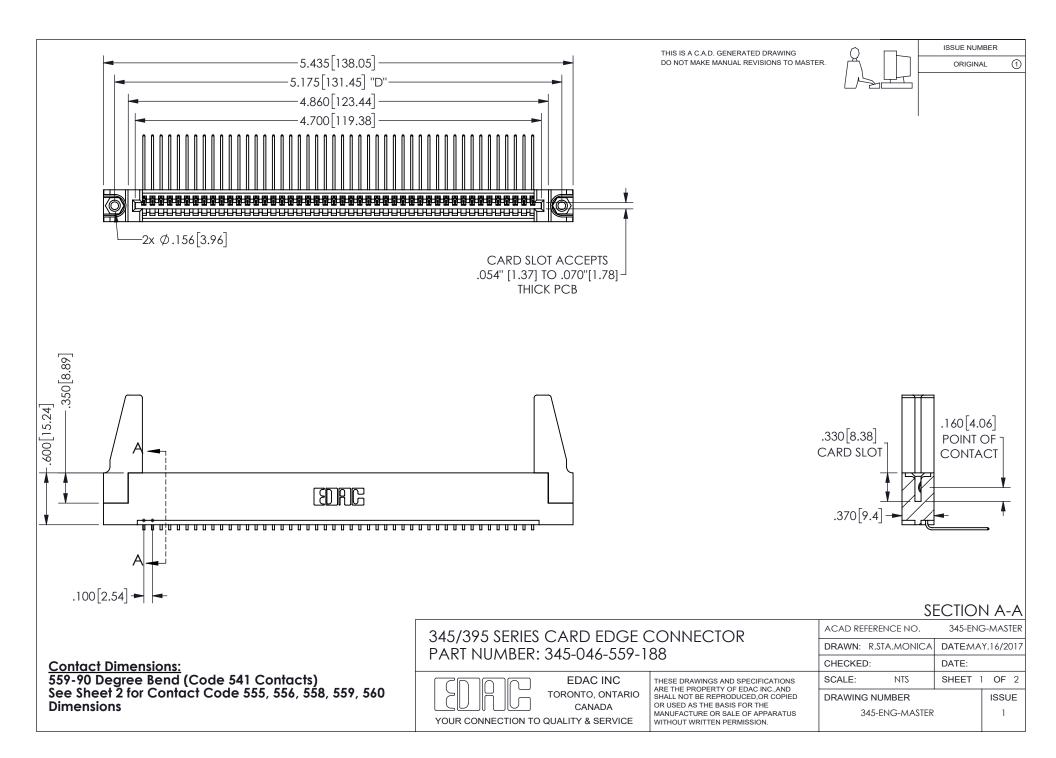

ISSUE NUMBER ORIGINAL

1

**Contact Code 558** 

Contact Code 559

Contact Code 560

INSULATOR MATERIAL: THERMOPLASTIC POLYESTER, UL 94V-0 DAP MATERIAL AVAILABLE UPON REQUEST

CONTACT MATERIAL; COPPER ALLOY

CONTACT PLATING: GOLD ON THE MATING AREA, TIN PLATING ON THE CONTACT TAILS, NICKEL UNDERPLATE