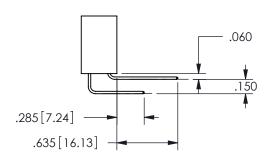

THIS IS A C.A.D. GENERATED DRAWING DO NOT MAKE MANUAL REVISIONS TO MASTER.

ISSUE NUMBER

ORIGINAL

.160 4.06 .330[8.38] POINT OF CARD SLOT CONTACT .370 9.4

.240[6.1] .600[15.24] 250 [6.35] .100[2.54]

<u>Contact Dimensions:</u>
521-P.C. Tail .025 Sq.(0.64 Sq.) - Tail LG=.150(3.81)
.100 (2.54) Contact Spacing x .200 (5.08) Row Spacing

CONTACT MATERIAL; COPPER ALLOY

CONTACT PLATING: GOLD ON THE MATING AREA, TIN PLATING ON THE CONTACT TAILS, NICKEL UNDERPLATE

345/395 SERIES CARD EDGE CONNECTOR CONTACT CODE 555,556,558,559,560 DIMENSIONS