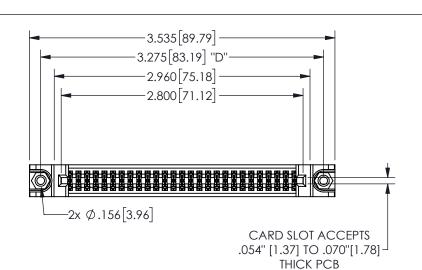

345/395 SERIES CARD EDGE CONNECTOR PART NUMBER: 345-054-521-588

YOUR CONNECTION TO QUALITY & SERVICE

**EDAC INC** TORONTO, ONTARIO CANADA

ARE THE PROPERTY OF EDAC INC.,AND SHALL NOT BE REPRODUCED,OR COPIED OR USED AS THE BASIS FOR THE MANUFACTURE OR SALE OF APPARATUS WITHOUT WRITTEN PERMISSION.

THIS IS A C.A.D. GENERATED DRAWING DO NOT MAKE MANUAL REVISIONS TO MASTER.

ISSUE NUMBER

ORIGINAL

.160 4.06 .330[8.38] POINT OF CARD SLOT CONTACT .370 9.4

.240[6.1] .600[15.24] 250 [6.35] .100[2.54]

<u>Contact Dimensions:</u>
521-P.C. Tail .025 Sq.(0.64 Sq.) - Tail LG=.150(3.81)
.100 (2.54) Contact Spacing x .200 (5.08) Row Spacing