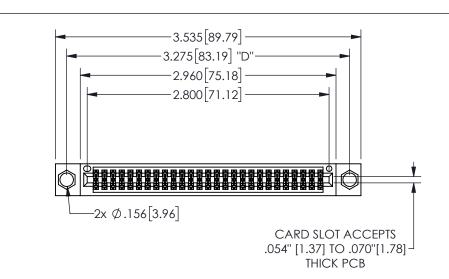

345/395 SERIES CARD EDGE CONNECTOR PART NUMBER: 345-054-524-804

YOUR CONNECTION TO QUALITY & SERVICE

**EDAC INC** TORONTO, ONTARIO CANADA

THESE DRAWINGS AND SPECIFICATIONS ARE THE PROPERTY OF EDAC INC.,AND SHALL NOT BE REPRODUCED, OR COPIED OR USED AS THE BASIS FOR THE MANUFACTURE OR SALE OF APPARATUS WITHOUT WRITTEN PERMISSION.

| ACAD REFERENCE NO. |              | 345-ENG-MASTER |           |
|--------------------|--------------|----------------|-----------|
| DRAWN:             | R.STA.MONICA | DATEMA         | Y.16/2017 |
| CHECKED:           |              | DATE:          |           |
| SCALE:             | NTS          | SHEET          | OF 2      |
| DRAWING            | NUMBER       |                | ISSUE     |
| 345-ENG-MASTER     |              |                | 1         |