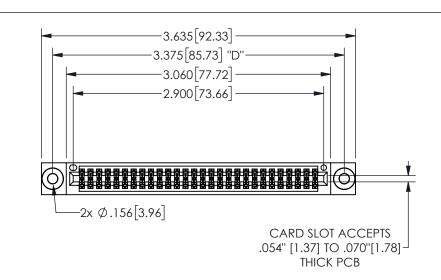

THIS IS A C.A.D. GENERATED DRAWING DO NOT MAKE MANUAL REVISIONS TO MASTER.

ISSUE NUMBER

ORIGINAL

1

.160 4.06 .330[8.38] POINT OF CARD SLOT CONTACT .370 9.4

## -.350[8.89] .600[15.24] .100[2.54]

345/395 SERIES CARD EDGE CONNECTOR PART NUMBER: 345-056-542-203

<u>Contact Dimensions:</u>
542-Wire Wrap .025 Sq.(0.64 Sq.) - Tail LG=.645(16.38)
.100 (2.54) Contact Spacing x .200 (5.08) Row Spacing