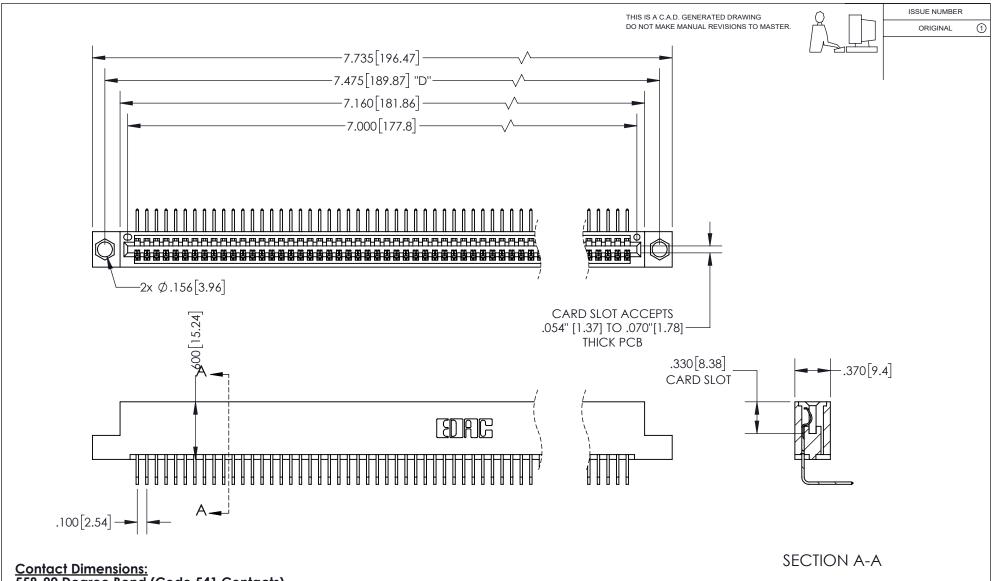

558-90 Degree Bend (Code 541 Contacts) See Sheet 2 for Contact Code 555, 556, 558, 559, 560 Dimensions

INSULATOR MATERIAL: THERMOPLASTIC PBT, UL 94V-0 CONTACT MATERIAL; COPPER TIN ALLOY CONTACT PLATING: GOLD ON THE MATING AREA, TIN PLATING ON THE CONTACT TAILS, NICKEL UNDERPLATE

## 345/395 SERIES CARD EDGE CONNECTOR PART NUMBER: 345-069-558-104

YOUR CONNECTION TO QUALITY & SERVICE

**EDAC INC** TORONTO, ONTARIO CANADA

THESE DRAWINGS AND SPECIFICATIONS ARE THE PROPERTY OF EDAC INC.,AND SHALL NOT BE REPRODUCED, OR COPIED OR USED AS THE BASIS FOR THE MANUFACTURE OR SALE OF APPARATUS WITHOUT WRITTEN PERMISSION.

| ACAD REFERENCE NO.  | 345-ENG-MASTER   |
|---------------------|------------------|
| DRAWN: R.STA.MONICA | DATE:MAY.16/2017 |
| CHECKED:            | DATE:            |
| SCALE: 1:1          | SHEET 1 OF 2     |
| DRAWING NUMBER      | ISSUE            |
| 345-FNG-MASTER      | 1                |