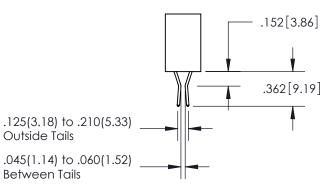

ISSUE NUMBER ORIGINAL

1

**Contact Code 558** 

**Contact Code 559** 

Contact Code 560

- INSULATOR MATERIAL: THERMOPLASTIC POLYESTER, UL 94V-0
- DAP MATERIAL AVAILABLE UPON REQUEST
- CONTACT MATERIAL; COPPER ALLOY

CONTACT PLATING: GOLD ON THE MATING AREA, TIN PLATING ON THE CONTACT TAILS, NICKEL UNDERPLATE

\*FOR ALL OTHER SPECIFICATIONS REFER TO SHEET 3\*

## 345/395 SERIES CARD EDGE CONNECTOR CONTACT CODE 555,556,558,559,560 DIMENSIONS

YOUR CONNECTION TO QUALITY & SERVICE

**EDAC INC** TORONTO, ONTARIO CANADA

THESE DRAWINGS AND SPECIFICATIONS ARE THE PROPERTY OF EDAC INC.,AND SHALL NOT BE REPRODUCED, OR COPIED OR USED AS THE BASIS FOR THE MANUFACTURE OR SALE OF APPARATUS WITHOUT WRITTEN PERMISSION.