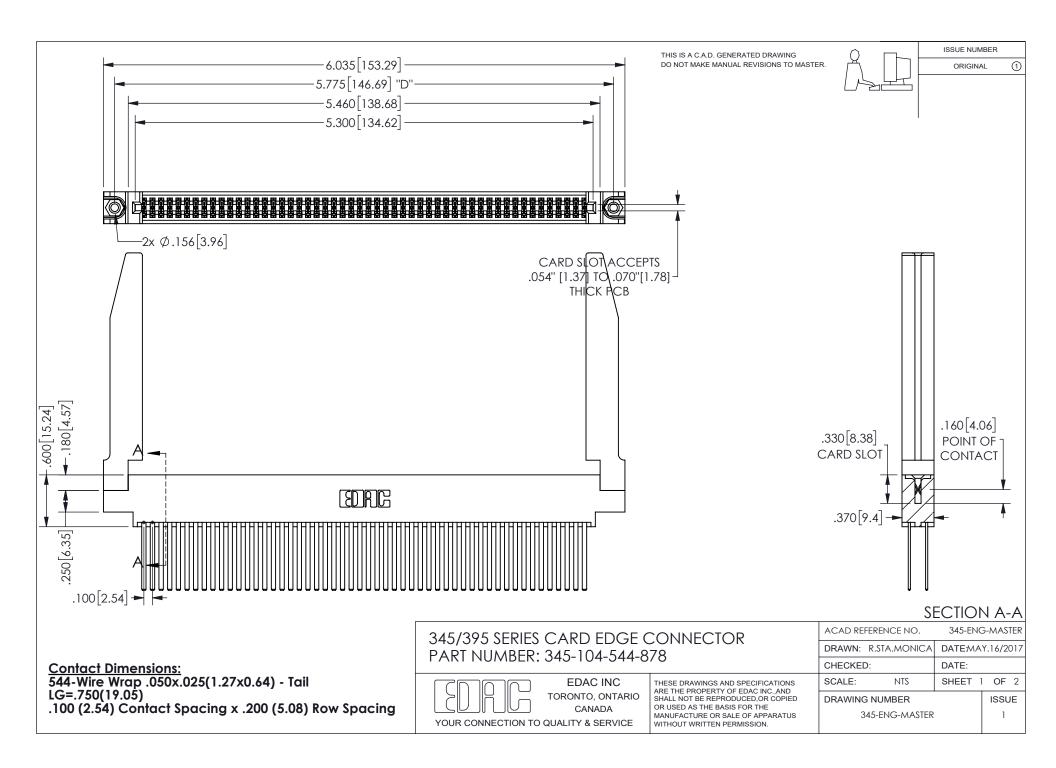

ISSUE NUMBER ORIGINAL

1

**Contact Code 558** 

Contact Code 559

Contact Code 560

INSULATOR MATERIAL: THERMOPLASTIC POLYESTER, UL 94V-0 DAP MATERIAL AVAILABLE UPON REQUEST

CONTACT MATERIAL; COPPER ALLOY

CONTACT PLATING: GOLD ON THE MATING AREA, TIN PLATING ON THE CONTACT TAILS, NICKEL UNDERPLATE

## 345/395 SERIES CARD EDGE CONNECTOR CONTACT CODE 555,556,558,559,560 DIMENSIONS

YOUR CONNECTION TO QUALITY & SERVICE

**EDAC INC** TORONTO, ONTARIO CANADA

THESE DRAWINGS AND SPECIFICATIONS ARE THE PROPERTY OF EDAC INC.,AND SHALL NOT BE REPRODUCED, OR COPIED OR USED AS THE BASIS FOR THE MANUFACTURE OR SALE OF APPARATUS WITHOUT WRITTEN PERMISSION.

| ACAD REFERENCE NO.  | 345-ENG-MASTER   |
|---------------------|------------------|
| DRAWN: R.STA.MONICA | DATE:MAY.16/2017 |
| CHECKED:            | DATE:            |
| SCALE: 1:1          | SHEET 2 OF 2     |
| DRAWING NUMBER      | ISSUE            |
| 345-ENG-MASTER      | 1                |