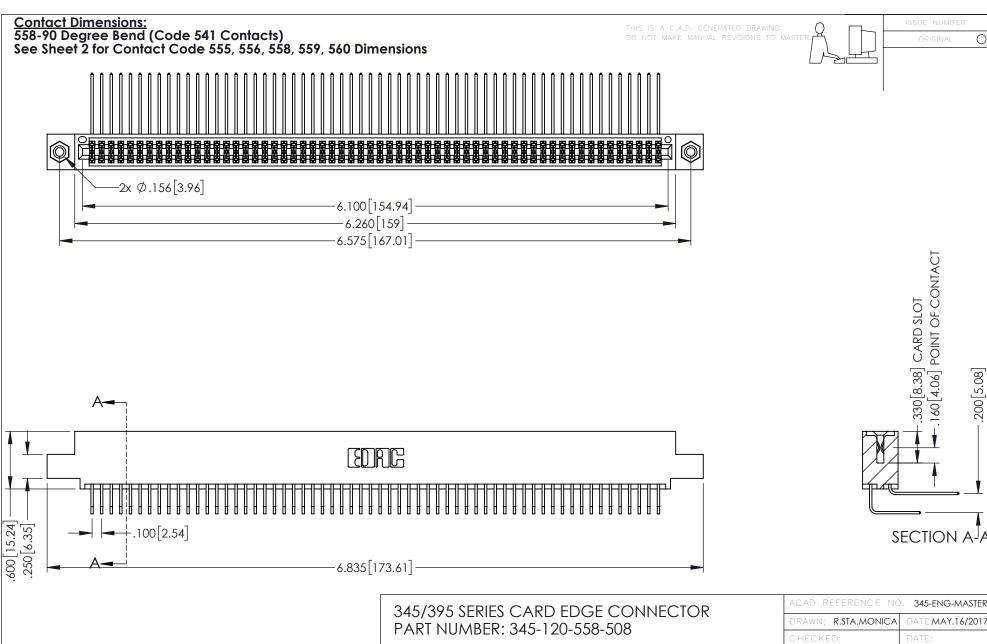

- INSULATOR MATERIAL: THERMOPLASTIC PBT BLACK, UL 94V-0
- CONTACT MATERIAL; COPPER TIN ALLOY CONTACT PLATING: GOLD ON THE MATING AREA, TIN PLATING ON THE CONTACT TAILS, NICKEL UNDERPLATE

YOUR CONNECTION TO QUALITY & SERVICE

CANADA

| ACAD REFERENCE NO. 345-ENG-MASTER |                  |
|-----------------------------------|------------------|
| DRAWN: R.STA.MONICA               | DATE:MAY.16/2017 |
| CHECKED:                          | DATE:            |
| SCALE: 1:1                        | SHEET 1 OF 2     |
| DRAWING NUMBER                    | ISSUE            |
| 345-ENG-MASTER                    | 1                |









**Contact Code 558** 

Contact Code 559

Contact Code 560

INSULATOR MATERIAL: THERMOPLASTIC POLYESTER, UL 94V-0

DAP MATERIAL AVAILABLE UPON REQUEST

CONTA