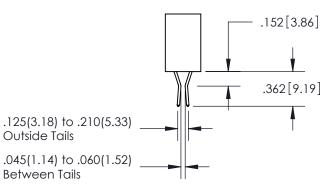

ISSUE NUMBER ORIGINAL

1

**Contact Code 558** 

**Contact Code 559** 

Contact Code 560

- INSULATOR MATERIAL: THERMOPLASTIC POLYESTER, UL 94V-0
- DAP MATERIAL AVAILABLE UPON REQUEST
- CONTACT MATERIAL; COPPER ALLOY
  - CONTACT PLATING: GOLD ON THE MATING AREA, TIN PLATING ON THE CONTACT TAILS, NICKEL UNDERPLATE

\*FOR ALL OTHER SPECIFICATIONS REFER TO SHEET 3\*

## 345/395 SERIES CARD EDGE CONNECTOR CONTACT CODE 555,556,558,559,560 DIMENSIONS

**EDAC INC** TORONTO, ONTARIO CANADA

THESE DRAWINGS AND SPECIFICATIONS ARE THE PROPERTY OF EDAC INC.,AND SHALL NOT BE REPRODUCED, OR COPIED OR USED AS THE BASIS FOR THE MANUFACTURE OR SALE OF APPARATUS WITHOUT WRITTEN PERMISSION.

| ACAD REFERENCE NO.  | 345-ENG-MASTER   |
|---------------------|------------------|
| DRAWN: R.STA.MONICA | DATE:MAY.16/2017 |
| CHECKED:            | DATE:            |
| SCALE: 1:1          | SHEET 2 OF 2     |
| DRAWING NUMBER      | ISSUE            |
| 345-ENG-MASTER      | 1                |