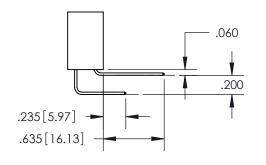

ISSUE NUMBER ORIGINAL

1

**Contact Code 558** 

**Contact Code 559** 

Contact Code 560

- INSULATOR MATERIAL: THERMOPLASTIC POLYESTER, UL 94V-0
- DAP MATERIAL AVAILABLE UPON REQUEST
- CONTACT MATERIAL; COPPER ALLOY
  - CONTACT PLATING: GOLD ON THE MATING AREA, TIN PLATING ON THE CONTACT TAILS, NICKEL UNDERPLATE

\*FOR ALL OTHER SPECIFICATIONS REFER TO SHEET 3\*

## 345/395 SERIES CARD EDGE CONNECTOR CONTACT CODE 555,556,558,559,560 DIMENSIONS

**EDAC INC** TORONTO, ONTARIO CANADA

THESE DRAWINGS AND SPECIFICATIONS ARE THE PROPERTY OF EDAC INC.,AND SHALL NOT BE REPRODUCED, OR COPIED OR USED AS THE BASIS FOR THE MANUFACTURE OR SALE OF APPARATUS WITHOUT WRITTEN PERMISSION.

| ACAD REFERENCE NO.  | 345-ENG-MASTER   |
|---------------------|------------------|
| DRAWN: R.STA.MONICA | DATE:MAY.16/2017 |
| CHECKED:            | DATE:            |
| SCALE: 1:1          | SHEET 2 OF 2     |
| DRAWING NUMBER      | ISSUE            |
| 345-ENG-MASTER      | 1                |