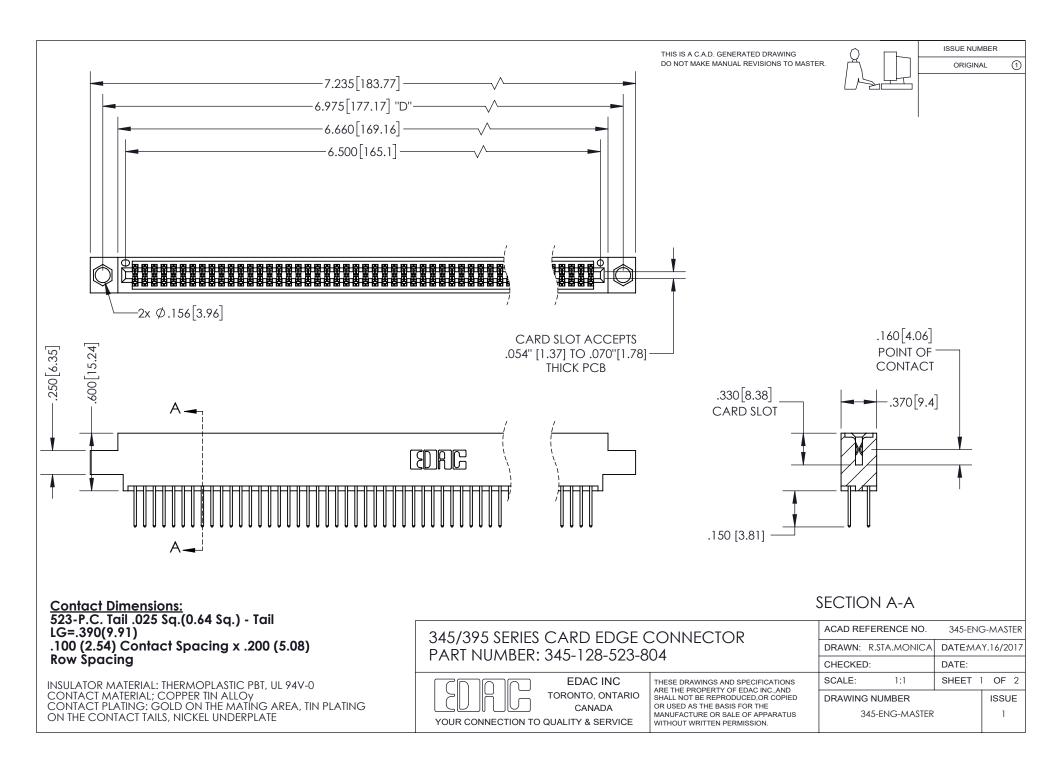

ISSUE NUMBER ORIGINAL

1

**Contact Code 558** 

**Contact Code 559** 

Contact Code 560

- INSULATOR MATERIAL: THERMOPLASTIC POLYESTER, UL 94V-0
- DAP MATERIAL AVAILABLE UPON REQUEST
- CONTACT MATERIAL; COPPER ALLOY
  - CONTACT PLATING: GOLD ON THE MATING AREA, TIN PLATING ON THE CONTACT TAILS, NICKEL UNDERPLATE

\*FOR ALL OTHER SPECIFICATIONS REFER TO SHEET 3\*

## 345/395 SERIES CARD EDGE CONNECTOR CONTACT CODE 555,556,558,559,560 DIMENSIONS

**EDAC INC** TORONTO, ONTARIO CANADA

THESE DRAWINGS AND SPECIFICATIONS ARE THE PROPERTY OF EDAC INC.,AND SHALL NOT BE REPRODUCED, OR COPIED OR USED AS THE BASIS FOR THE MANUFACTURE OR SALE OF APPARATUS WITHOUT WRITTEN PERMISSION.

| ACAD REFERENCE NO.  | 345-ENG-MASTER   |
|---------------------|------------------|
| DRAWN: R.STA.MONICA | DATE:MAY.16/2017 |
| CHECKED:            | DATE:            |
| SCALE: 1:1          | SHEET 2 OF 2     |
| DRAWING NUMBER      | ISSUE            |
| 345-ENG-MASTER      | 1                |