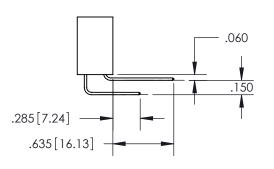

ISSUE NUMBER ORIGINAL

1

**Contact Code 558** 

**Contact Code 559** 

Contact Code 560

- INSULATOR MATERIAL: THERMOPLASTIC POLYESTER, UL 94V-0
- DAP MATERIAL AVAILABLE UPON REQUEST
- CONTACT MATERIAL; COPPER ALLOY
  - CONTACT PLATING: GOLD ON THE MATING AREA, TIN PLATING ON THE CONTACT TAILS, NICKEL UNDERPLATE

\*FOR ALL OTHER SPECIFICATIONS REFER TO SHEET 3\*

## 345/395 SERIES CARD EDGE CONNECTOR CONTACT CODE 555,556,558,559,560 DIMENSIONS

**EDAC INC** TORONTO, ONTARIO CANADA

THESE DRAWINGS AND SPECIFICATIONS ARE THE PROPERTY OF EDAC INC.,AND SHALL NOT BE REPRODUCED, OR COPIED OR USED AS THE BASIS FOR THE MANUFACTURE OR SALE OF APPARATUS WITHOUT WRITTEN PERMISSION.

| ACAD REFERENCE NO.  | 345-ENG-MASTER   |
|---------------------|------------------|
| DRAWN: R.STA.MONICA | DATE:MAY.16/2017 |
| CHECKED:            | DATE:            |
| SCALE: 1:1          | SHEET 2 OF 2     |
| DRAWING NUMBER      | ISSUE            |
| 345-ENG-MASTER      | 1                |