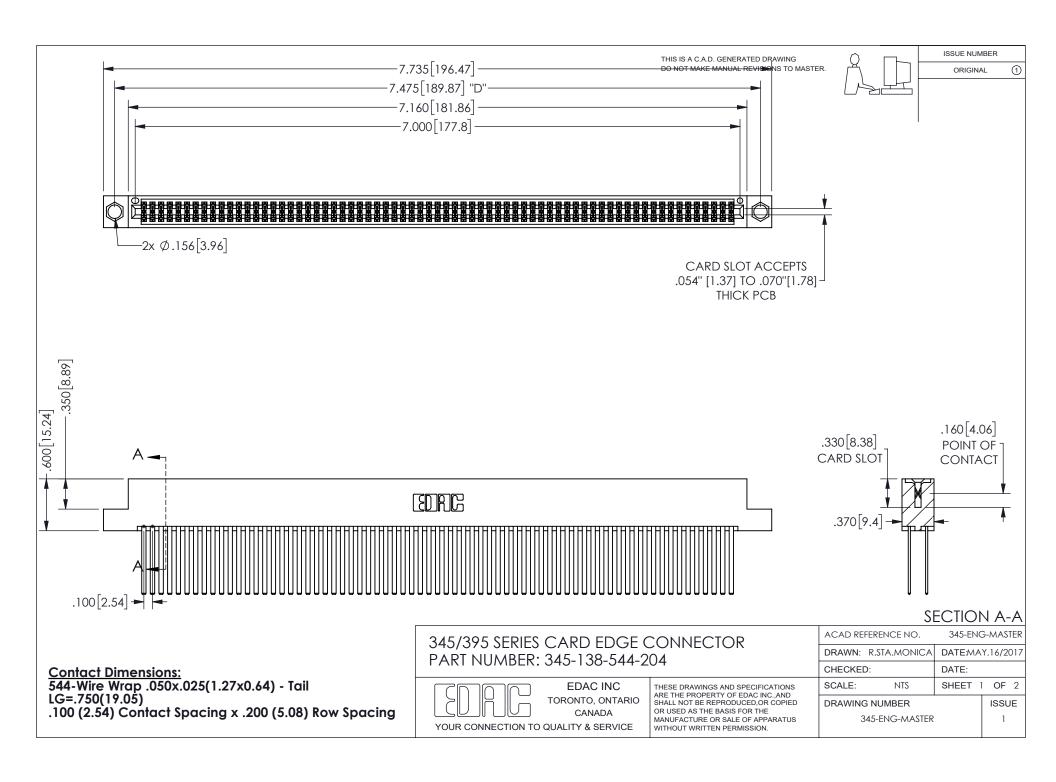

## 345/395 SERIES CARD EDGE CONNECTOR CONTACT CODE 555,556,558,559,560 DIMENSIONS

YOUR CONNECTION TO QUALITY & SERVICE

**EDAC INC** TORONTO, ONTARIO CANADA

THESE DRAWINGS AND SPECIFICATIONS ARE THE PROPERTY OF EDAC INC.,AND SHALL NOT BE REPRODUCED, OR COPIED OR USED AS THE BASIS FOR THE MANUFACTURE OR SALE OF APPARATUS WITHOUT WRITTEN PERMISSION.

| ACAD REFERENCE NO.  | 345-ENG-MASTER   |
|---------------------|------------------|
| DRAWN: R.STA.MONICA | DATE:MAY.16/2017 |
| CHECKED:            | DATE:            |
| SCALE: 1:1          | SHEET 2 OF 2     |
| DRAWING NUMBER      | ISSUE            |
| 345-ENG-MASTER      | 1                |