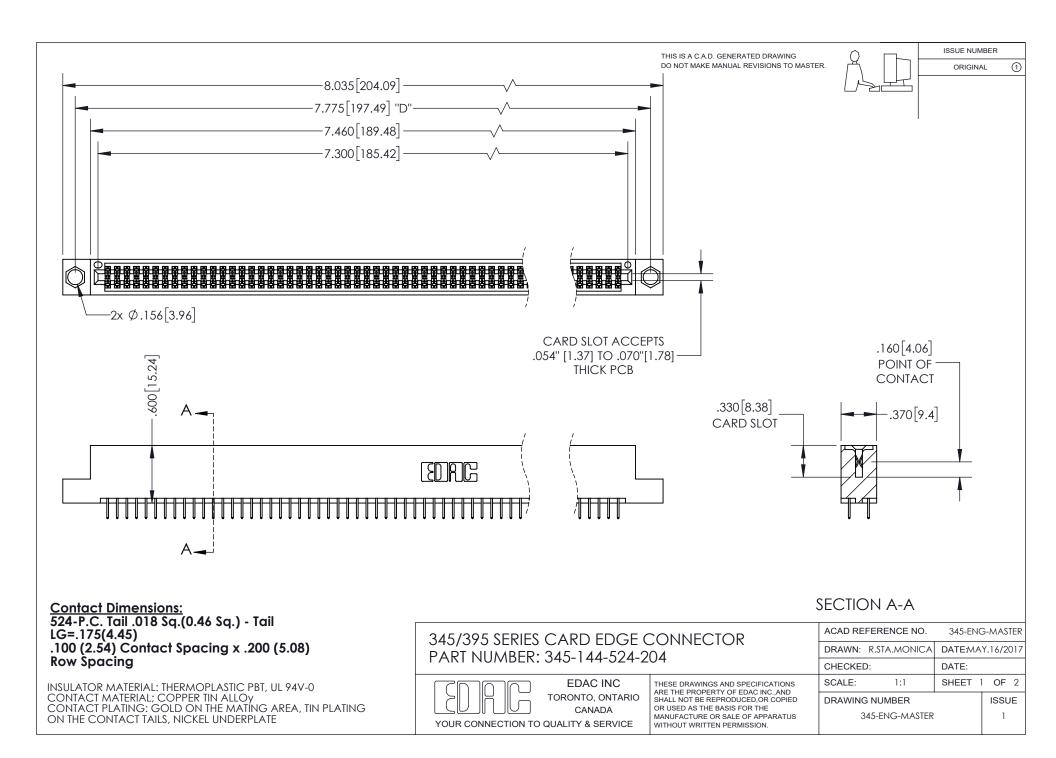

ISSUE NUMBER ORIGINAL

1

**Contact Code 558** 

**Contact Code 559** 

Contact Code 560

- INSULATOR MATERIAL: THERMOPLASTIC POLYESTER, UL 94V-0
- DAP MATERIAL AVAILABLE UPON REQUEST
- CONTACT MATERIAL; COPPER ALLOY

CONTACT PLATING: GOLD ON THE MATING AREA, TIN PLATING ON THE CONTACT TAILS, NICKEL UNDERPLATE

\*FOR ALL OTHER SPECIFICATIONS REFER TO SHEET 3\*