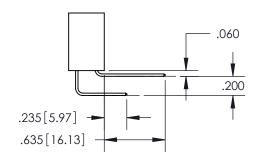

ISSUE NUMBER ORIGINAL

1

**Contact Code 558** 

**Contact Code 559** 

Contact Code 560

- INSULATOR MATERIAL: THERMOPLASTIC POLYESTER, UL 94V-0
- DAP MATERIAL AVAILABLE UPON REQUEST
- CONTACT MATERIAL; COPPER ALLOY

CONTACT PLATING: GOLD ON THE MATING AREA, TIN PLATING ON THE CONTACT TAILS, NICKEL UNDERPLATE

\*FOR ALL OTHER SPECIFICATIONS REFER TO SHEET 3\*