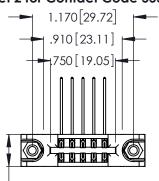

Contact Dimensions:
558-90 Degree Bend (Code 541 Contacts)
See Sheet 2 for Contact Code 555, 556, 558, 559, 560 Dimensions

.370 [9.4]

INSULATOR MATERIAL: THERMOPLASTIC POLYESTER, UL 94V-0 CONTACT MATERIAL; COPPER, NICKEL, TIN\_ALLOY CA-725

CONTACT PLATING: GOLD ON THE MATING AREA, TIN-LEAD ON THE CONTACT TAILS, NICKEL UNDERPLATE

THIS IS A C.A.D. GENERATED DRAWING DO NOT MAKE MANUAL REVISIONS TO MASTER.

ISSUE NUMBER

ORIGINAL

346/396 SERIES CARD EDGE CONNECTOR PART NUMBER: 346-010-558-878

**EDAC INC** TORONTO, ONTARIO CANADA

THESE DRAWINGS AND SPECIFICATIONS ARE THE PROPERTY OF EDAC INC.,AND SHALL NOT BE REPRODUCED, OR COPIED OR USED AS THE BASIS FOR THE MANUFACTURE OR SALE OF APPARATUS WITHOUT WRITTEN PERMISSION.

| ACAD REFERENCE NO. |       | 346-ENG-MASTER   |      |
|--------------------|-------|------------------|------|
| DRAWN:             | J.LEE | DATE: APR. 22/09 |      |
| CHECKED:           |       | DATE:            |      |
| SCALE:             | N.T.S | SHEET            | OF 2 |
| DRAWING N          |       | ISSUE            |      |
| 346-ENG-MASTER     |       |                  | 1    |
|                    |       |                  |      |