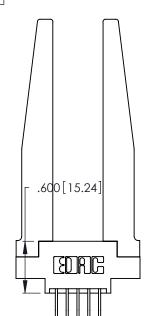

THIS IS A C.A.D. GENERATED DRAWING DO NOT MAKE MANUAL REVISIONS TO MASTER.

Contact Code 556

ISSUE NUMBER

ORIGINAL

1

**Contact Code 555** 

INSULATOR MATERIAL: THERMOPLASTIC POLYESTER, UL 94V-0 CONTACT MATERIAL; COPPER, NICKEL, TIN ALLOY CA-725 CONTACT PLATING: GOLD ON THE MATING AREA, TIN-LEAD ON THE CONTACT TAILS, NICKEL UNDERPLATE

## 346/396 SERIES CARD EDGE CONNECTOR CONTACT CODE 555,556,558,559,560 DIMENSIONS

YOUR CONNECTION TO QUALITY & SERVICE

**EDAC INC** TORONTO, ONTARIO CANADA

THESE DRAWINGS AND SPECIFICATIONS ARE THE PROPERTY OF EDAC INC.,AND SHALL NOT BE REPRODUCED, OR COPIED OR USED AS THE BASIS FOR THE MANUFACTURE OR SALE OF APPARATUS WITHOUT WRITTEN PERMISSION.

|  | ACAD REFERENCE NO. | 346-ENG-MASTER   |  |
|--|--------------------|------------------|--|
|  | DRAWN: J.LEE       | DATE: APR. 22/09 |  |
|  | CHECKED:           | DATE:            |  |
|  | SCALE: 1:1         | SHEET 2 OF 2     |  |
|  | DRAWING NUMBER     | ISSUE            |  |
|  | 346-ENG-MASTER     | 1                |  |