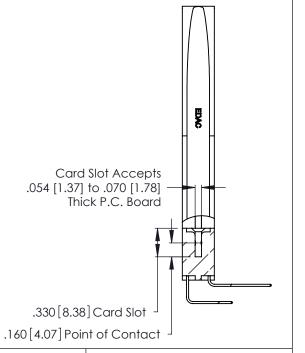

THIS IS A C.A.D. GENERATED DRAWING DO NOT MAKE MANUAL REVISIONS TO MASTER.

Contact Code 556

ISSUE NUMBER

ORIGINAL

1

**Contact Code 555** 

INSULATOR MATERIAL: THERMOPLASTIC POLYESTER, UL 94V-0 CONTACT MATERIAL; COPPER, NICKEL, TIN ALLOY CA-725 CONTACT PLATING: GOLD ON THE MATING AREA, TIN-LEAD ON THE CONTACT TAILS, NICKEL UNDERPLATE

## 346/396 SERIES CARD EDGE CONNECTOR CONTACT CODE 555,556,558,559,560 DIMENSIONS

YOUR CONNECTION TO QUALITY & SERVICE

**EDAC INC** TORONTO, ONTARIO CANADA

THESE DRAWINGS AND SPECIFICATIONS ARE THE PROPERTY OF EDAC INC.,AND SHALL NOT BE REPRODUCED, OR COPIED OR USED AS THE BASIS FOR THE MANUFACTURE OR SALE OF APPARATUS WITHOUT WRITTEN PERMISSION.

|  | ACAD REFERENCE NO. | 346-ENG-MASTER   |  |
|--|--------------------|------------------|--|
|  | DRAWN: J.LEE       | DATE: APR. 22/09 |  |
|  | CHECKED:           | DATE:            |  |
|  | SCALE: 1:1         | SHEET 2 OF 2     |  |
|  | DRAWING NUMBER     | ISSUE            |  |
|  | 346-ENG-MASTER     | 1                |  |