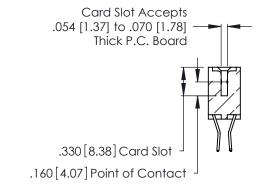

THIS IS A C.A.D. GENERATED DRAWING DO NOT MAKE MANUAL REVISIONS TO MASTER.

ISSUE NUMBER ORIGINAL 1

346/396 SERIES CARD EDGE CONNECTOR PART NUMBER: 346-010-560-808

**EDAC INC** TORONTO, ONTARIO CANADA

THESE DRAWINGS AND SPECIFICATIONS ARE THE PROPERTY OF EDAC INC., AND SHALL NOT BE REPRODUCED, OR COPIED OR USED AS THE BASIS FOR THE MANUFACTURE OR SALE OF APPARATUS WITHOUT WRITTEN PERMISSION.