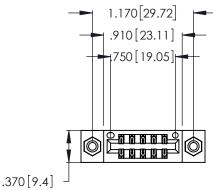

Contact Dimensions:
560-Extender Board Bend (Code 523 Contacts)
See Sheet 2 for Contact Code 555, 556, 558, 559, 560 Dimensions

- INSULATOR MATERIAL: THERMOPLASTIC POLYESTER, UL 94V-0 CONTACT MATERIAL; COPPER, NICKEL, TIN\_ALLOY CA-725
- CONTACT PLATING: GOLD ON THE MATING AREA, TIN-LEAD ON THE CONTACT TAILS, NICKEL UNDERPLATE

THIS IS A C.A.D. GENERATED DRAWING DO NOT MAKE MANUAL REVISIONS TO MASTER.

ISSUE NUMBER ORIGINAL 1

346/396 SERIES CARD EDGE CONNECTOR PART NUMBER: 346-010-560-808

**EDAC INC** TORONTO, ONTARIO CANADA

THESE DRAWINGS AND SPECIFICATIONS ARE THE PROPERTY OF EDAC INC., AND SHALL NOT BE REPRODUCED, OR COPIED OR USED AS THE BASIS FOR THE MANUFACTURE OR SALE OF APPARATUS WITHOUT WRITTEN PERMISSION.