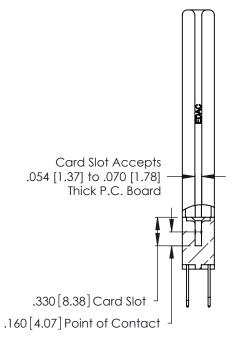

## 346/396 SERIES CARD EDGE CONNECTOR CONTACT CODE 555,556,558,559,560 DIMENSIONS

YOUR CONNECTION TO QUALITY & SERVICE

**EDAC INC** TORONTO, ONTARIO CANADA

THESE DRAWINGS AND SPECIFICATIONS ARE THE PROPERTY OF EDAC INC.,AND SHALL NOT BE REPRODUCED, OR COPIED OR USED AS THE BASIS FOR THE MANUFACTURE OR SALE OF APPARATUS WITHOUT WRITTEN PERMISSION.