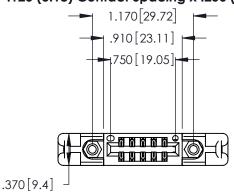

THIS IS A C.A.D. GENERATED DRAWING DO NOT MAKE MANUAL REVISIONS TO MASTER.

ISSUE NUMBER ORIGINAL 1

346/396 SERIES CARD EDGE CONNECTOR PART NUMBER: 346-012-522-258

**EDAC INC** TORONTO, ONTARIO CANADA

THESE DRAWINGS AND SPECIFICATIONS ARE THE PROPERTY OF EDAC INC.,AND SHALL NOT BE REPRODUCED, OR COPIED OR USED AS THE BASIS FOR THE MANUFACTURE OR SALE OF APPARATUS WITHOUT WRITTEN PERMISSION.

<u>Contact Dimensions:</u>
522-P.C. Tail .025 Sq. (0.64 Sq.) - Tail LG. =.440 (11.18)
.125 (3.18) Contact Spacing x .250 (6.35) Row Spacing

- INSULATOR MATERIAL: THERMOPLASTIC POLYESTER, UL 94V-0 CONTACT MATERIAL; COPPER, NICKEL, TIN\_ALLOY CA-725
- CONTACT PLATING: GOLD ON THE MATING AREA, TIN-LEAD ON THE CONTACT TAILS, NICKEL UNDERPLATE

.375 [9.54]