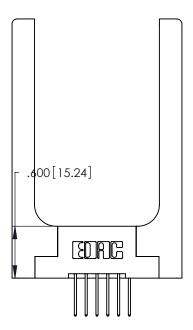

## 346/396 SERIES CARD EDGE CONNECTOR CONTACT CODE 555,556,558,559,560 DIMENSIONS

YOUR CONNECTION TO QUALITY & SERVICE

**EDAC INC** TORONTO, ONTARIO CANADA

THESE DRAWINGS AND SPECIFICATIONS ARE THE PROPERTY OF EDAC INC.,AND SHALL NOT BE REPRODUCED, OR COPIED OR USED AS THE BASIS FOR THE MANUFACTURE OR SALE OF APPARATUS WITHOUT WRITTEN PERMISSION.