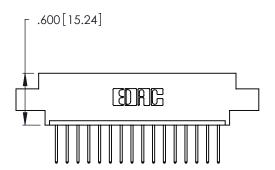

THIS IS A C.A.D. GENERATED DRAWING DO NOT MAKE MANUAL REVISIONS TO MASTER.

| 346/396 SERIES CARD EDGE CONNECTOR |
|------------------------------------|
| PART NUMBER: 346-016-522-602       |

**EDAC INC** TORONTO, ONTARIO CANADA

THESE DRAWINGS AND SPECIFICATIONS ARE THE PROPERTY OF EDAC INC.,AND SHALL NOT BE REPRODUCED, OR COPIED OR USED AS THE BASIS FOR THE MANUFACTURE OR SALE OF APPARATUS WITHOUT WRITTEN PERMISSION.

| ACAD REFERENCE NO. | 346-ENG-MASTER   |
|--------------------|------------------|
| DRAWN: J.LEE       | DATE: APR. 22/09 |
| CHECKED:           | DATE:            |
| SCALE: N.T.S       | SHEET 1 OF 2     |
| DRAWING NUMBER     | ISSUE            |
| 346-ENG-MASTER     | 1                |