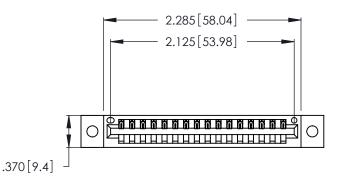

<u>Contact Dimensions:</u>
522-P.C. Tail .025 Sq. (0.64 Sq.) - Tail LG. =.440 (11.18)
.125 (3.18) Contact Spacing x .250 (6.35) Row Spacing

- INSULATOR MATERIAL: THERMOPLASTIC POLYESTER, UL 94V-0 CONTACT MATERIAL; COPPER, NICKEL, TIN ALLOY CA-725
- CONTACT PLATING: GOLD ON THE MATING AREA, TIN-LEAD ON THE CONTACT TAILS, NICKEL UNDERPLATE

THIS IS A C.A.D. GENERATED DRAWING DO NOT MAKE MANUAL REVISIONS TO MASTER.

| 346/396 SERIES CARD EDGE CONNECTOR |
|------------------------------------|
| PART NUMBER: 346-016-522-602       |

**EDAC INC** TORONTO, ONTARIO CANADA