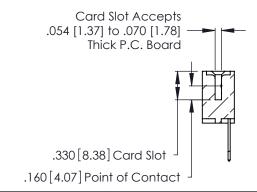

**Contact Code 560** 

INSULATOR MATERIAL: THERMOPLASTIC POLYESTER, UL 94V-0 CONTACT MATERIAL; COPPER, NICKEL, TIN ALLOY CA-725 CONTACT PLATING: GOLD ON THE MATING AREA, TIN-LEAD

ON THE CONTACT TAILS, NICKEL UNDERPLATE

346/396 SERIES CARD EDGE CONNECTOR CONTACT CODE 555,556,558,559,560 DIMENSIONS

YOUR CONNECTION TO QUALITY & SERVICE

**EDAC INC** TORONTO, ONTARIO CANADA

THESE DRAWINGS AND SPECIFICATIONS ARE THE PROPERTY OF EDAC INC.,AND SHALL NOT BE REPRODUCED, OR COPIED OR USED AS THE BASIS FOR THE MANUFACTURE OR SALE OF APPARATUS WITHOUT WRITTEN PERMISSION.