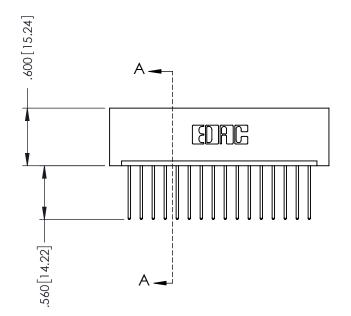

## 346/396 SERIES CARD EDGE CONNECTOR CONTACT CODE 555,556,558,559,560 DIMENSIONS

YOUR CONNECTION TO QUALITY & SERVICE

**EDAC INC** TORONTO, ONTARIO CANADA

THESE DRAWINGS AND SPECIFICATIONS ARE THE PROPERTY OF EDAC INC.,AND SHALL NOT BE REPRODUCED, OR COPIED OR USED AS THE BASIS FOR THE MANUFACTURE OR SALE OF APPARATUS WITHOUT WRITTEN PERMISSION.