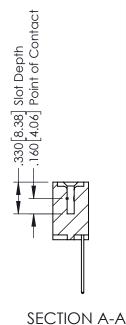

## **Contact Code 556**

INSULATOR MATERIAL: THERMOPLASTIC POLYESTER, UL 94V-0 CONTACT MATERIAL; COPPER, NICKEL, TIN ALLOY CA-725 CONTACT PLATING: GOLD ON THE MATING AREA, TIN-LEAD

ON THE CONTACT TAILS, NICKEL UNDERPLATE