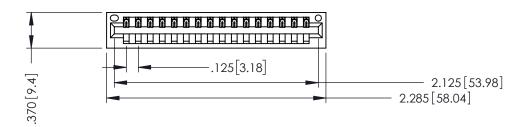

346/396 SERIES CARD EDGE CONNECTOR PART NUMBER: 346-016-540-101

YOUR CONNECTION TO QUALITY & SERVICE

**EDAC INC** TORONTO, ONTARIO CANADA

THESE DRAWINGS AND SPECIFICATIONS ARE THE PROPERTY OF EDAC INC., AND SHALL NOT BE REPRODUCED,OR COPIED OR USED AS THE BASIS FOR THE MANUFACTURE OR SALE OF APPARATUS WITHOUT WRITTEN PERMISSION.

THIS IS A C.A.D. GENERATED DRAWING DO NOT MAKE MANUAL REVISIONS TO MASTER.

ISSUE NUMBER

ORIGINAL

1

INSULATOR MATERIAL: THERMOPLASTIC POLYESTER, UL 94V-0 CONTACT MATERIAL; COPPER, NICKEL, TIN ALLOY CA-725 CONTACT PLATING: GOLD ON THE MATING AREA, TIN-LEAD ON THE CONTACT TAILS, NICKEL UNDERPLATE