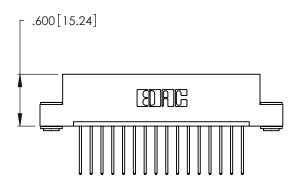

THIS IS A C.A.D. GENERATED DRAWING DO NOT MAKE MANUAL REVISIONS TO MASTER.

1

| 346/396 SERIES CARD EDGE CONNECTOR |
|------------------------------------|
| PART NUMBER: 346-016-540-103       |

**EDAC INC** TORONTO, ONTARIO CANADA