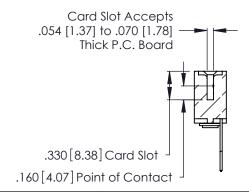

**Contact Code 560** 

INSULATOR MATERIAL: THERMOPLASTIC POLYESTER, UL 94V-0 CONTACT MATERIAL; COPPER, NICKEL, TIN ALLOY CA-725 CONTACT PLATING: GOLD ON THE MATING AREA, TIN-LEAD

ON THE CONTACT TAILS, NICKEL UNDERPLATE

346/396 SERIES CARD EDGE CONNECTOR CONTACT CODE 555,556,558,559,560 DIMENSIONS

YOUR CONNECTION TO QUALITY & SERVICE

**EDAC INC** TORONTO, ONTARIO CANADA

THESE DRAWINGS AND SPECIFICATIONS ARE THE PROPERTY OF EDAC INC.,AND SHALL NOT BE REPRODUCED, OR COPIED OR USED AS THE BASIS FOR THE MANUFACTURE OR SALE OF APPARATUS WITHOUT WRITTEN PERMISSION.