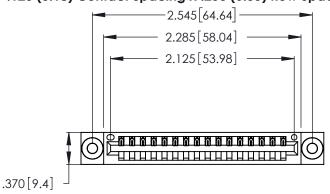

<u>Contact Dimensions:</u>
540-Wire Wrap .025 Sq. (0.64 Sq.) - Tail LG. =.560 (14.22)
.125 (3.18) Contact Spacing x .250 (6.35) Row Spacing

- INSULATOR MATERIAL: THERMOPLASTIC POLYESTER, UL 94V-0 CONTACT MATERIAL; COPPER, NICKEL, TIN ALLOY CA-725
- CONTACT PLATING: GOLD ON THE MATING AREA, TIN-LEAD ON THE CONTACT TAILS, NICKEL UNDERPLATE

THIS IS A C.A.D. GENERATED DRAWING DO NOT MAKE MANUAL REVISIONS TO MASTER.

1

| 346/396 SERIES CARD EDGE CONNECTOR |
|------------------------------------|
| PART NUMBER: 346-016-540-103       |

**EDAC INC** TORONTO, ONTARIO CANADA