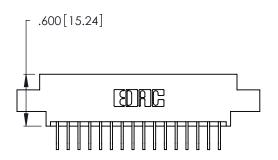

.370 [9.4]

Contact Dimensions:
558-90 Degree Bend (Code 541 Contacts)
See Sheet 2 for Contact Code 555, 556, 558, 559, 560 Dimensions

2.285 [58.04] -- 2.125<sup>[53.98]</sup> -

- INSULATOR MATERIAL: THERMOPLASTIC POLYESTER, UL 94V-0 CONTACT MATERIAL; COPPER, NICKEL, TIN ALLOY CA-725
- CONTACT PLATING: GOLD ON THE MATING AREA, TIN-LEAD ON THE CONTACT TAILS, NICKEL UNDERPLATE

THIS IS A C.A.D. GENERATED DRAWING DO NOT MAKE MANUAL REVISIONS TO MASTER.

| 346/396 SERIES CARD EDGE CONNECTOR |
|------------------------------------|
| PART NUMBER: 346-016-558-602       |

**EDAC INC** TORONTO, ONTARIO CANADA