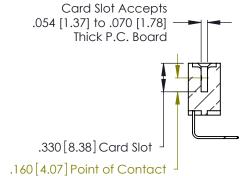

THIS IS A C.A.D. GENERATED DRAWING DO NOT MAKE MANUAL REVISIONS TO MASTER.

ISSUE NUMBER

ORIGINAL

1

**Contact Code 555** 

Contact Code 556

**Contact Code 558** 

**Contact Code 559** 

Contact Code 560

INSULATOR MATERIAL: THERMOPLASTIC POLYESTER, UL 94V-0 CONTACT MATERIAL; COPPER, NICKEL, TIN ALLOY CA-725 CONTACT PLATING: GOLD ON THE MATING AREA, TIN-LEAD

ON THE CONTACT TAILS, NICKEL UNDERPLATE

346/396 SERIES CARD EDGE CONNECTOR CONTACT CODE 555,556,558,559,560 DIMENSIONS

YOUR CONNECTION TO QUALITY & SERVICE

**EDAC INC** TORONTO, ONTARIO CANADA

THESE DRAWINGS AND SPECIFICATIONS ARE THE PROPERTY OF EDAC INC.,AND SHALL NOT BE REPRODUCED, OR COPIED OR USED AS THE BASIS FOR THE MANUFACTURE OR SALE OF APPARATUS WITHOUT WRITTEN PERMISSION.