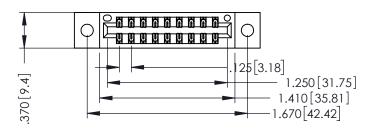

THIS IS A C.A.D. GENERATED DRAWING DO NOT MAKE MANUAL REVISIONS TO MASTER.

ISSUE NUMBER

ORIGINAL

1

INSULATOR MATERIAL: THERMOPLASTIC POLYESTER, UL 94V-0 CONTACT MATERIAL; COPPER, NICKEL, TIN ALLOY CA-725 CONTACT PLATING: GOLD ON THE MATING AREA, TIN-LEAD

ON THE CONTACT TAILS, NICKEL UNDERPLATE

346/396 SERIES CARD EDGE CONNECTOR PART NUMBER: 346-018-520-202

YOUR CONNECTION TO QUALITY & SERVICE

**EDAC INC** TORONTO, ONTARIO CANADA

THESE DRAWINGS AND SPECIFICATIONS ARE THE PROPERTY OF EDAC INC.,AND SHALL NOT BE REPRODUCED,OR COPIED OR USED AS THE BASIS FOR THE MANUFACTURE OR SALE OF APPARATUS WITHOUT WRITTEN PERMISSION.

| ACAD REFERENCE NO. |      | 346-ENG-MASTER |           |
|--------------------|------|----------------|-----------|
| DRAWN: J.          | .LEE | DATE: AF       | PR. 22/09 |
| CHECKED:           |      | DATE:          |           |
| SCALE:             | 1:1  | SHEET 1        | OF 2      |
| DRAWING NUM        | MBER |                | ISSUE     |
| 0.47 ENIO 1446TED  |      |                |           |