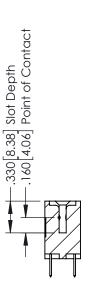

346-ENG-MASTER

**SECTION A-A** 

ISSUE NUMBER ORIGINAL 1

## **Contact Code 555**

## **Contact Code 556**

INSULATOR MATERIAL: THERMOPLASTIC POLYESTER, UL 94V-0 CONTACT MATERIAL; COPPER, NICKEL, TIN ALLOY CA-725 CONTACT PLATING: GOLD ON THE MATING AREA, TIN-LEAD

ON THE CONTACT TAILS, NICKEL UNDERPLATE