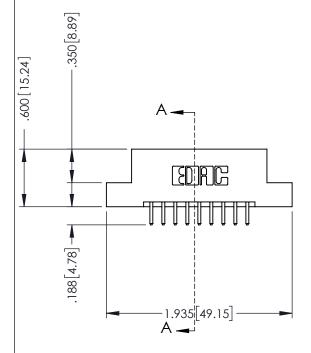

## 346/396 SERIES CARD EDGE CONNECTOR CONTACT CODE 555,556,558,559,560 DIMENSIONS

YOUR CONNECTION TO QUALITY & SERVICE

**EDAC INC** TORONTO, ONTARIO CANADA

THESE DRAWINGS AND SPECIFICATIONS ARE THE PROPERTY OF EDAC INC.,AND SHALL NOT BE REPRODUCED, OR COPIED OR USED AS THE BASIS FOR THE MANUFACTURE OR SALE OF APPARATUS WITHOUT WRITTEN PERMISSION.

|  | ACAD REFERENCE NO. | 346-ENG-MASTER   |  |
|--|--------------------|------------------|--|
|  | DRAWN: J.LEE       | DATE: APR. 22/09 |  |
|  | CHECKED:           | DATE:            |  |
|  | SCALE: 1:1         | SHEET 2 OF 2     |  |
|  | DRAWING NUMBER     | ISSUE            |  |
|  | 346-ENG-MASTER     | 1                |  |